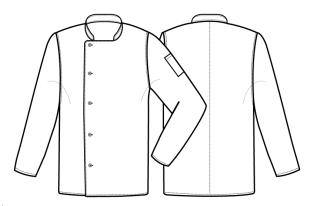

# Description

A durable long sleeve chef's jacket that fastens down the right hand side of the body with five long life resin buttons. On the upper left sleeve there is a handy double pocket pen compartment. This jacket is styled with a mandarin collar and is available in Black and White and offers great value for money.

#### **Product Features:**

- Five button wrap over fastening
- Long life resin buttons
- Double pen pocket
- Mandarin collar