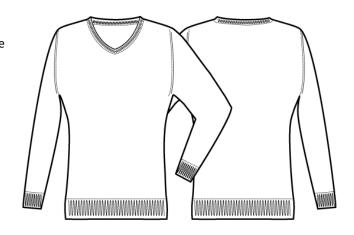

#### PR696 Women's Knitted V-Neck Sweater

### Description

A cotton-rich ladies' V-neck sweater made from a fine gauge knit. The V-neck styling means this sweater can be worn over an open collared blouse or more formally with a scarf on the neckline. The ribbed knit cuff and hem make for a really contemporary piece.

#### **Product Features:**

- V-neck styling
- Fine gauge knit
- Ribbed knit cuffs and hem