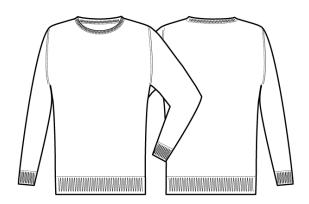

## PR692 Men's Crew Neck Cotton Rich Knitted Sweater

# Description

A welcome addition to our existing Cotton-rich knitwear collection, this men's sweater is styled with a fashionable crew neck. The neckline, cuff and hem is finished with a ribbed knit for a contemporary and stylish sweater that is perfect for casual or corporate dressing.

#### **Product Features:**

- Fine knit
- Crew neck styling
- Ribbed knit detail