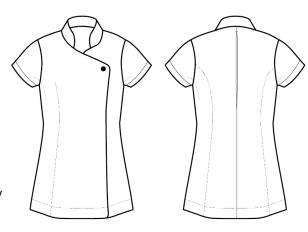

### Description

Premier's 'Blossom' beauty and spa tunic has a feature button front fastening with a concealed zip. The short sleeves and princess seams along with side vents and a black pleat make for a practical garment that is easy to work in whilst retaining style.

#### **Product Features:**

- Flattering feminine fit with bust and back darts
- Mandarin collar
- Concealed zip through fastening and press stud
- Back pleat for ease of movement
- Princess seams