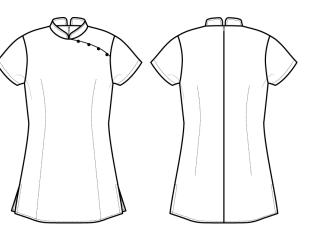

### Description

'The 'Mika' beauty tunic comes with a stylish Mandarin collar with satin piping along the edge. Four feature buttons and satin trim add elegance and the princess seams and bust darts provide a flattering fit for all.

## **Product Features:**

- Flattering feminine fit with bust and back darts
- Four sparkly feature buttons embellished on the trim
- Pull-on style with back zip fastening
- Satin trim piping