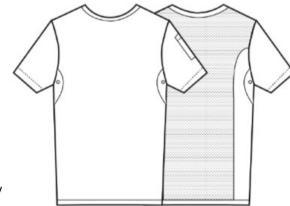

## Description

A casual alternative to a chef's jacket, this lightweight Coolchecker® t-shirt is designed to draw moisture away from the body and is fast drying to ensure that chef keeps fresh and cool during service.

### **Product Features:**

- Mesh back panel for airflow
- Underarm side vent holes
- Pen pocket on left sleeve
- Crew neck styling