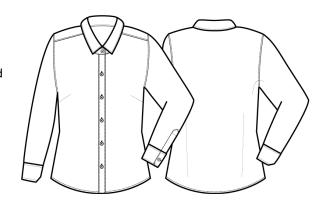

# Description

An attractive long sleeve Gingham patterned shirt in strong contrast colours. Featuring a single buttoned cuff and sleeve guard. Styled with a narrow soft collar with a button down options of the underside. An easycare and durable women's checkered shirt that gives a charming, vintage-chic approach to front-of-house service.

#### **Product Features:**

- Single button cuff and sleeve guard
- Hidden button down collar
- Easycare fabric