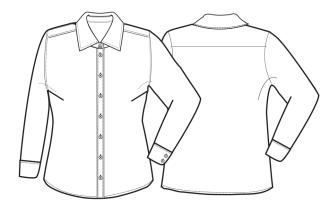

# Description

Premier's long sleeve Signature Oxford blouse comes in a cotton rich Oxford weave fabric. This blouse offers a semi-fitted styling for the wearer with bust darts, a rounded bottom hem and soft collar detail.

## **Product Features:**

- Soft collar styling
- Semi-fitted styling with bust darts
- Rounded bottom hem
- Two button adjustable cuff