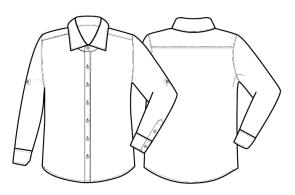

### **Product Features:**

- Roll sleeve option with button and tab fastening on the upper arm
- Narrow soft collar styling
- Semi fitted styling
- Buttoned cuff for long sleeve option