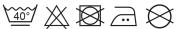

r.

#### **Product Features:**

- Button down collar
- Left chest open Mitred pocket
- Semi-fitted styling
- Buttoned cuff

### Available In:

14.5, 15, 15..5, 16, 16.5, 17, 17.5, 18, 18.5, 19

### **Certifications:**









### **Colours:**

| Colour     | Pantone      | С  | М  | Y  | K   |
|------------|--------------|----|----|----|-----|
| Black      | Black c      | 0  | 0  | 0  | 100 |
| Light Blue | 658C         | 37 | 11 | 0  | 0   |
| Silver     | Cool Gray 7C | 20 | 14 | 12 | 40  |
| White      | White        | 0  | 0  | 0  | 0   |

### Fabric:

70% Cotton, 30% Polyester Oxford Weave, 135gsm.



# **Suggested Decoration:**

Screen Print, Transfer Print, Embroidery

# **Country of Origin:**

Bangladesh

# **Commodity Code:**

6205200090

#### **Features:**





### Wash Care:









# **Carton Information:**

| Sizes       | Carton | Pack | SKU's | Carton Weight | Carton Dimensions |  |
|-------------|--------|------|-------|---------------|-------------------|--|
| 14.5"-17.5" | 24     | 6    | 28    | 10.1kg        | 55cmx35cmx22cm    |  |
| 18"-19"     | 12     | 3    | 12    | 5.2kg         | 55cmx35cmx19cm    |  |

# **Garment Sizes:**

| Collar"         | 141/2 | 15  | 151/2 | 16  | 16½ | 17   | 17½  | 18     | 18½ | 19      |
|-----------------|-------|-----|-------|-----|-----|------|------|--------|-----|---------|
| Collar cm       | 37    | 38  | 39.5  | 41  | 42  | 43   | 44.5 | 46     | 47  | 48      |
| Chest to fit"   | 34    | 36  | 38    | 40  | 42  | 44   | 46   | 48     | 50  | 52      |
| Chest to fit cm | 87    | 92  | 96    | 102 | 107 |