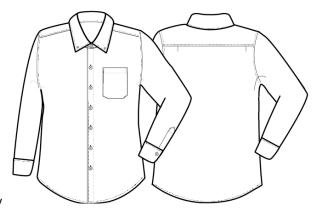

### Description

Premier's long sleeved Signature Oxford comes in a cotton rich, Oxford weave fabric. The semi-fitted styling gives a tailored look presenting a professional front to your business. Designed with a classic button down collar.

#### **Product Features:**

- Button down collar
- Left chest open Mitred pocket
- Semi-fitted styling
- Buttoned cuff

#### **Features:**