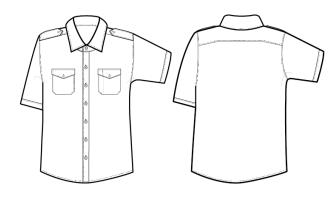

#### Description

For those who require a more authoritative work uniform, this men's short sleeve Pilot shirt is ideal as it features tabs on the shoulders that can accommodate Epaulettes and also features two Mitred chest pockets.

#### **Product Features:**

- Formal collar styling
- Two Mitred button down chest pockets
- Combined pen pocket of left chest pocket
- Tabs for application of Epaulettes on the shoulders (PR715)