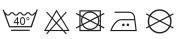

yling
- Two Mitred button down chest pockets
- Combined pen pocket of left chest pocket
- Two button adjustable cuff
- Tabs for application of Epaulettes on the shoulders (PR715)

#### Available In:

14.5, 15, 15.5, 16, 16.5, 17, 17.5, 18, 18.5, 19

#### **Certifications:**







STANDARD 100 11-55731 Shirley

#### **Colours:**

| Colour     | Pantone | С  | М | Y | K   |
|------------|---------|----|---|---|-----|
| Black      | Black c | 0  | 0 | 0 | 100 |
| Light Blue | 2707c   | 20 | 6 | 0 | 0   |
| White      | White   | 0  | 0 | 0 | 0   |

#### Fabric:

65% Polyester, 35% Cotton Poplin, 105gsm.



#### **Suggested Decoration:**

Screen Print, Transfer Print, Embroidery

## **Country of Origin:**

Bangladesh

## **Commodity Code:**

6205300000

#### **Features:**



#### Wash Care:



## **Carton Information:**

| Sizes       | Carton | Pack | SKU's | Carton Weight | Carton Dimensions |  |
|-------------|--------|------|-------|---------------|-------------------|--|
| 14.5"-17.5" | 36     | 6    | 21    | 12.6kg        | 56cmx36cmx54cm    |  |
| 18"-19"     | 12     | 3    | 9     | 5.4kg         | 56cmx36cmx20cm    |  |

## **Garment Sizes:**

| Collar"         | 141/2 | 15  | 151/2 | 16  | 16% | 17   | 17%  | 18     | 181/2 | 19      |
|-----------------|-------|-----|-------|-----|-----|------|------|--------|-------|---------|
| Collar cm       | 37    | 38  | 39.5  | 41  | 42  | 43   | 44.5 | 46     | 47    | 48      |
| Chest to fit"   | 34    | 36  | 38    | 40  | 42  | 44   | 46   | 48     | 50    | 52      |
| Chest to fit cm | 87    | 92  | 96    | 102 | 10