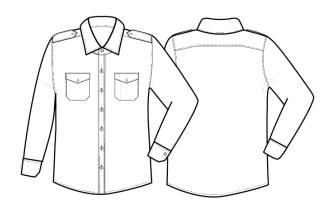

### Description

For those who require a more authoritative work uniform, this men's long sleeve Pilot shirt is ideal as it features tabs on the shoulders that can accommodate Epaulettes and also features two Mitred chest pockets.

#### **Product Features:**

- Formal collar styling
- Two Mitred button down chest pockets
- Combined pen pocket of left chest pocket
- Two button adjustable cuff
- Tabs for application of Epaulettes on the shoulders (PR715)