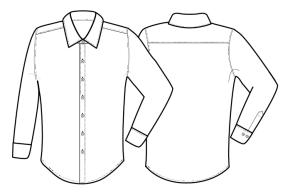

# PR204 Men's Long Sleeve Fitted Poplin Shirt

#### Description

A men's fitted Poplin shirt that offers a fashionable slim-fit style. A stiffened formal cut collar with double buttons to the cuff. Available in Black and White.

#### **Product Features:**

- Formal collar styling
- Double button fastening on the cuff
- Fitted style