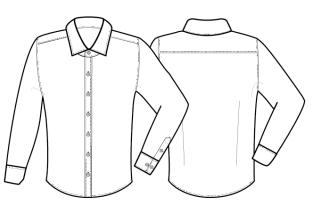

## **Description:**

For those who are conscious of their material choices, our best-selling men's poplin shirt is now available in a recycled polyester-cotton blend. This shirt boasts the same great easycare properties as our classic poplin but is constructed in a heavier weight and has a more fitted shape. A stiffened formal collar with top button fastening makes for a smart shirt with the option to wear open-collared for a more relaxed look. Double buttoned cuff with cufflink hole and a single button sleeve guard to facilitate a roll-back option. Constructed with back darts to enhance the fit and shape. A great everyday men's work shirt.

#### **Product Features:**

- Stiffened formal collar
- Back yoke and darts for shape
- Double-button cuff with cufflink hole
- Sleeve guard with single button
- Contains recycled polyester