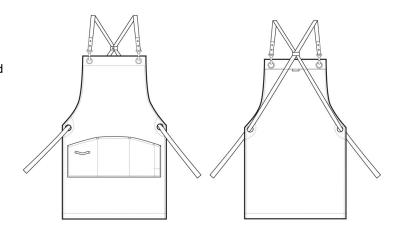

# PR182 'Clip & Clasp' Cross-Back Bib Apron

## **Description:**

A beautifully styled apron with exquisite design features. Cross-back in its design, the apron straps are constructed in a self-coloured herringbone weave and are attached to the apron with clasps that hook through eyelets. The straps cross at the back and loop through eyelets at the waist and tie neatly at the back. The apron body has three large patch pockets with rivet details and a self-fabric cloth holder. There's also a smaller pen pocket. A cotton - recycled polyester canvas blend gives this 'Clip & Clasp' apron durability, shape and a soft hand feel.

#### **Product Features:**

- Cross-back apron style
- Strong and durable canvas
- Clasps that secure straps
- Faux leather fabric detail
- Three large patch pockets with rivet detail
- Self-fabric cloth holder
- Gun metal / antique brass eyelets