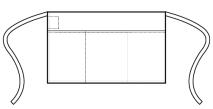

### Description

This 'Colours Collection' 2 in 1 apron allows the wearer choice and flexibility in how its worn. Initially a short bib apron, it doubles over and the neck ties fasten away to form a waist apron. Both styles have three functional pockets for carrying the tools of the trade.

# **Product Features:**

- Bib and waist apron in one
- Tablet friendly pocket features on both styles
- Self fabric ties
- Doubles over, neck ties are secured away to form waist apron

# **Garment Sizes:**

Width: 60cm , Length as Bib: 62cm , Length as Waist: 32cm

Pocket Measurement: 20cm width, 18cm depth

PREMIER