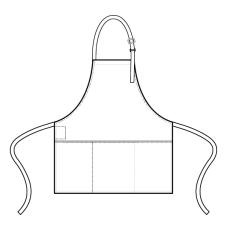

### Description

This 'Colours Collection' 2 in 1 apron allows the wearer choice and flexibility in how its worn. Initially a short bib apron, it doubles over and the neck ties fasten away to form a waist apron. Both styles have three functional pockets for carrying the tools of the trade.

# **Product Features:**

- Bib and waist apron in one
- Tablet friendly pocket features on both styles
- Self fabric ties
- Doubles over, neck ties are secured away to form waist apron

# **Garment Sizes:**

Width: 60cm , Length as Bib: 62cm , Length as Waist: 32cm

Pocket Measurement: 20cm width, 18cm depth

PREMIER