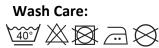

| Brown   | 4975c | 36 | 84 | 59  | <mark>8</mark> 5 |
| Black/ Tan Denim    | Black   | 426c  | 94 | 77 | 53  | 94               |
| Black/ Tan Denim    | Tan     | 469C  | 24 | 79 | 100 | 73               |

### Fabric:

100% Cotton Denim Twill with Acrylic Coating, 350gsm.

# Suggested Decoration: Embroidery, Transfer Print

# **Country of Origin:**

Bangladesh

#### **Commodity Code:**

6211421000

#### Features:



### **Carton Information:**

| Sizes    | Carton | Pack | SKU's | Carton Weight | Carton Dimensions |
|----------|--------|------|-------|---------------|-------------------|
| One Size | 36     | 6    | 4     | 18kg          | 60cmx40cmx20cm    |

# **Garment Sizes:**

86cm long, 72cm wide.

Pocket Measurement: 13cm width, 13cm depth

(Not Suitable For Screen Printing)