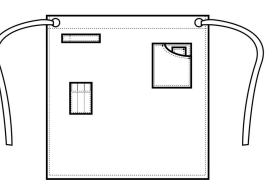

# Description

A mid-length waist Apron boasting style accents from your favourite pair of jeans! An oversized patch pocket roomy enough for a tablet device with classic stitched pocket detail for styling. The waxed effect gives a tough, durable appearance with an industrial-chic feel that reflects the interior decor of many modern day restaurants. Team with the PR136 'District' Waxed look Apron for a great complementing colour match.

# **Product Features:**

- Durable waxed look finish, giving a water repellent surface
- Oversized jeans pocket with stitch and rivet detail
- Contrast colour ties secured in place with metal eyelets.
- Fabric features including patch pocket and cloth holder