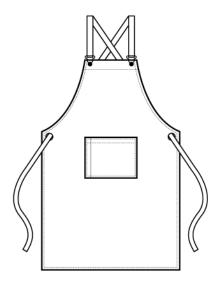

# PR129 Cross Back 'Barista' Bib Apron

## Description

Available in eight colourways with self-fabric ties that are fastened to the main body of the apron with dungaree style buckles. The straps then hook over the shoulders, cross over at the back, loop through the large eyelets at the waist and tie neatly at the back. Also features a useful front centre pocket with combined pen slot. This style is designed to be paired with our PR119 Interchangeable Apron Straps should you want a contrast colour or fabric to the main body of the Apron.

## **Product Features:**

- Supplied with self-fabric straps
- Front centre pocket with built-in pen slot
- Metal eyelets to the waist to facilitate ties
- Interchangeable straps available (PR119)

100 11-55731

## **Garment Sizes:**

86cm long, 72cm wide.

Pocket Measurement: 26cm width, 21cm depth

PREMIER