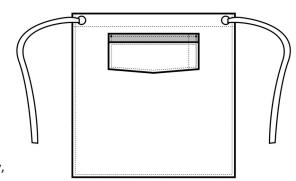

### Description

A quirky addition to the denim range, this mid-length Apron gives an 'industrial-chic' feel to service with large metal eyelets securing the waist ties in place. The shade on the underside forms the contrast trim detail on the pocket and ties for a great reversible effect. Team with the PR127 'Domain' Bib Apron for a complementing style match.

#### **Product Features:**

- Mid-length waist Apron
- Centre pocket with contrast trim, including pen compartment
- Metal eyelets secure 100cm contrast fabric ties

## **Garment Sizes:**

50cm long, 70cm wide.

Pocket Measurement: 36cm width, 17cm depth

Version: 0.1