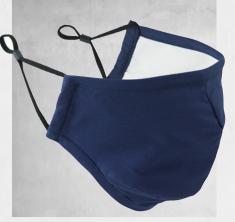

## **3 LAYER FABRIC MASK**

WASHABLE & REUSABLE, WITH ADJUSTABLE CORDS

Contains pocket for inserting optional PM2.5 Filter

## **PR796**: 3 LAYER FABRIC MASK

Three-layer face mask with woven fabric construction which allows the product to be washed and reused. A breathable and shaped non-medical face mask makes the ideal solution for workplace shielding and offers a filtering functionality, to reduce particles from the environment.

- Reusable & washable at 60°C, can be tumble dried
- Allows easy breathing without restriction
- Pocket for optional PM2.5 Activated carbon filter (PR797 sold separately.) Remove any filter prior to washing.
- Secured with adjustable elasticated ear loops
- Shaped to fit snugly on the face and under chin
- Bendable and adjustable 'nose wire' prevents glasses from "fogging"
- Non medical
- One size fits all

## COLOURS:

Pocket for optional Premier PR797 PM2.5 filter

DARK GREY

Adjustable elasticated ear loops

BREATHABLE FABRIC

INDIGO

ROYAL

3 FABRIC LAYERS