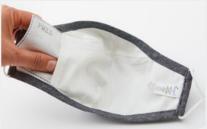

- Reusable & washable at 60°C, can be tumble dried
- Allows easy breathing without restriction
- Pocket for optional PM2.5 Activated carbon filter (PR797 sold separately.) Remove any filter prior to washing.
- Secured with adjustable elasticated ear loops
- Shaped to fit snugly on the face and under chin
- Bendable and adjustable 'nose wire' prevents glasses from "fogging"
- Non medical
- One size fits all

## COLOURS:

Pocket for optional Premier PR797 PM2.5 filter

DARK GREY

Adjustable elasticated ear loops

BREATHABLE FABRIC

INDIGO

ROYAL

3 FABRIC LAYERS

HIGH WASH TEMPERATURE

NATURAL

BURGUNDY

PARTICULATE REDUCTION

PREVENTS GLASSES 'FOGGING'

TO INSERT OPTIONAL FILTER

DISCLAIMER: The Premier face mask is designed to aid defence against the spread of infection. It makes no assurances that it can prevent transmission or infection of disease or viruses. It is not a medical or clinical face mask and as such should not be used for this purpose, it should not be used under any circumstances where infection level is high and in any exposure to high level heat sources or combustible substances. Remove and do not use mask if you are suffering with breathing difficulties or skin irritation. It is recommended that you wash this product before use.