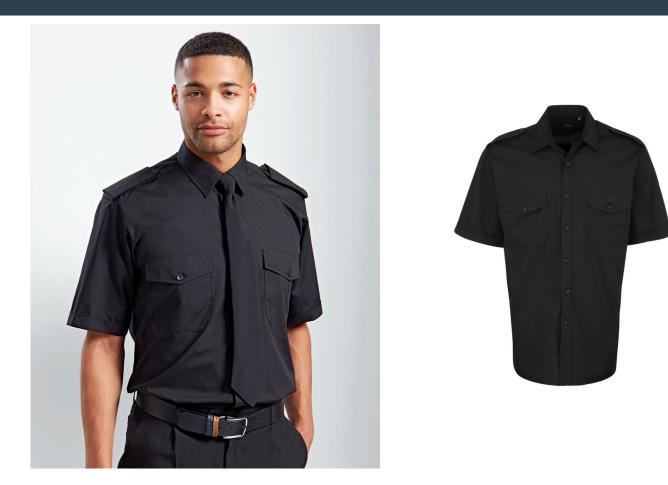

## **PR212** MEN'S SHORT SLEEVE PILOT SHIRT

Formal collar styling | Two Mitred button down chest pockets | Combined pen pocket of left chest pocket | Two button adjustable cuff | Tabs for application of Epaulettes on the shoulders (PR715).

| Fabric: 65% Polyester, 35% Cotton | Features: EASY CLASSIC<br>CARE FIT                             |
|-----------------------------------|----------------------------------------------------------------|
| Weight: 105gsm                    | <b>Sizes:</b> 14.5, 15, 15.5, 16, 16.5, 17, 17.5, 18, 18.5, 19 |
| Wash: 40°C domestic               | Certifications: Seder Member                                   |
| Colours: 3                        |                                                                |