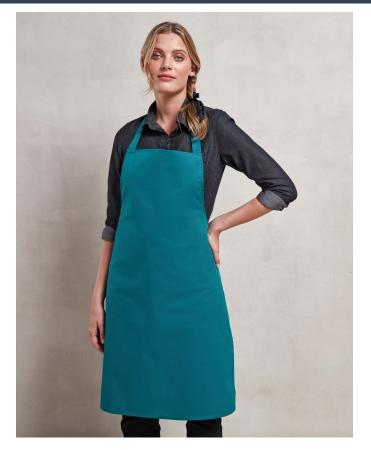

## **PR150 '**COLOURS COLLECTION' BIB APRON

Adjustable sliding buckle on neckband | Self fabric neckband | Self-fabric ties

Fabric: Colours = 65% Polyester, 35% Cotton

Denims = 70% Cotton, 30% Polyester

Size: Standard: 86cm x 72cm. XL: 102cm x 91cm (White & Black Only)

Weight: 195gsm, 265gsm

Wash: 60°C domestic. 85°C domestic.

Fuchsia Hot Pink Burgundy Dark Grey Duck Egg Apple Aqua Aubergine Black Denim Black Blue Denim Bottle Brown Camel Charcoal Chestnut Cornflowe Cyan Emerald Grey Light Blue Khaki Magenta Natural Navy Oasis Olive Orange Kelly Green Latte Lavender Lemon Lilac Lime Marine Mid Blue Mocha Mushroom Mustard Peacoc Pink Pistachio Purple Raspberry Red Royal Rich Violet Sage Salsa Sapphire Silver Steel Strawberry Sunflower Teal Terracotta Turquoise White Yello