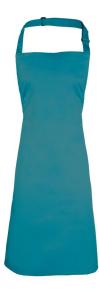

## **PR150 '**COLOURS COLLECTION' BIB APRON

Adjustable sliding buckle on neckband | Self fabric neckband | Self-fabric ties

Fabric: Colours = 65% Polyester, 35% Cotton

Denims = 70% Cotton, 30% Polyester

Size: Standard: 86cm x 72cm. XL: 102cm x 91cm (White & Black Only)

Weight: 195gsm, 265gsm

Wash: 60°C domestic. 85°C domestic.

Fuchsia Hot Pink Burgundy Dark Grey Duck Egg Apple Aqua Aubergine Black Denim Black Blue Denim Bottle Brown Camel Charcoal Chestnut Cornflowe Cyan Emerald Grey Light Blue Khaki Magenta Natural Navy Oasis Olive Orange Kelly Green Latte Lavender Lemon Lilac Lime Marine Mid Blue Mocha Mushroom Mustard Peacoc Pink Pistachio Purple Raspberry Red Royal Rich Violet Sage Salsa Sapphire Silver Steel Strawberry Sunflower Teal Terracotta Turquoise White Yello