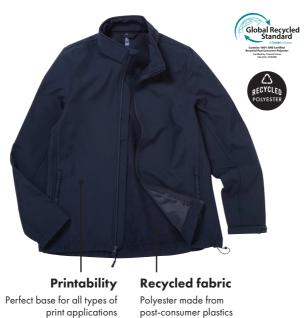

## Windchecker® Printable & Recycled Softshell Outerwear

Brandable 40° Wash

Windchecker® Printable & Recycled Softshell Jacket = Two layer zip through jacket with chin guard, Zipped side pockets,
Hook 'n' loop strip to the cuffs, Elastic drawcord to the hem, Bonded fleece inner layer = 100% Recycled Polyester, 280gsm, 3 colours.