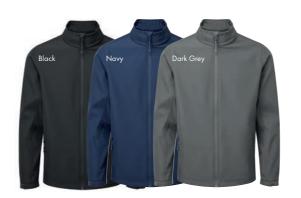

## Windchecker® Printable & Recycled Softshell Outerwear

Brandable 40° Wash

Windchecker® Printable & Recycled Softshell Jacket = Two layer zip through jacket with chin guard, Zipped side pockets,
Hook 'n' loop strip to the cuffs, Elastic drawcord to the hem, Bonded fleece inner layer = 100% Recycled Polyester, 280gsm, 3 colours.

PR810 Men's sizes: \$/35" - 4XL/53" PR812 Women's sizes: X\$/8 - 2XL/18

Windchecker® Printable & Recycled Gilet = Two layer zip through gilet with chin guard, Zipped side pockets, Elastic drawcord to the hem, Bonded fleece inner layer = 100% Recycled Polyester, 280gsm, 3 colours.