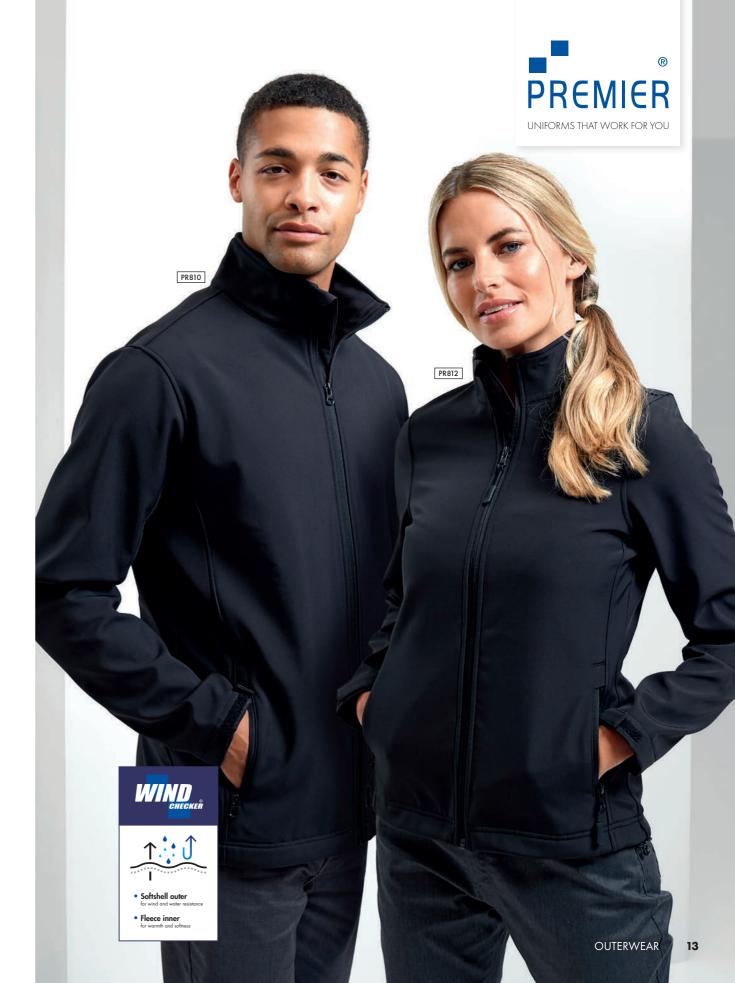

## Windchecker® Printable & Recycled Softshell Outerwear

Brandable 40° Wash

Windchecker® Printable & Recycled Softshell Jacket = Two layer zip through jacket with chin guard, Zipped side pockets,
Hook 'n' loop strip to the cuffs, Elastic drawcord to the hem, Bonded fleece inner layer = 100% Recycled Polyester, 280gsm, 3 colours.

PR810 Men's sizes: \$/35" - 4XL/53" PR812 Women's sizes: X\$/8 - 2XL/18

Windchecker® Printable & Recycled Gilet = Two layer zip through gilet with chin guard, Zipped side pockets, Elastic drawcord to the hem, Bonded fleece inner layer = 100% Recycled Polyester, 280gsm, 3 colours.