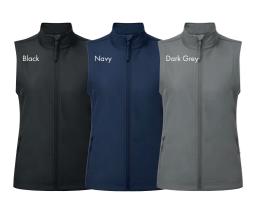

PR810 Men's sizes: \$/35" - 4XL/53" PR812 Women's sizes: X\$/8 - 2XL/18

Windchecker® Printable & Recycled Gilet = Two layer zip through gilet with chin guard, Zipped side pockets, Elastic drawcord to the hem, Bonded fleece inner layer = 100% Recycled Polyester, 280gsm, 3 colours.

PR814 Men's sizes: \$/35" - 4XL/53" PR816 Women's sizes: X\$\8 - 2XL/18