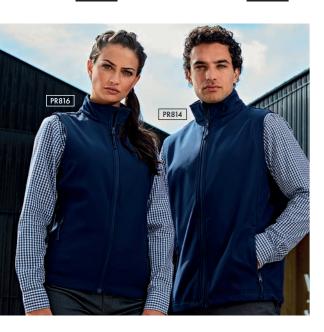

PR810 Men's sizes: \$/35" - 4XL/53" PR812 Women's sizes: X\$/8 - 2XL/18

Windchecker® Printable & Recycled Gilet = Two layer zip through gilet with chin guard, Zipped side pockets, Elastic drawcord to the hem, Bonded fleece inner layer = 100% Recycled Polyester, 280gsm, 3 colours.

PR814 Men's sizes: \$/35" - 4XL/53" PR816 Women's sizes: X\$\8 - 2XL/18