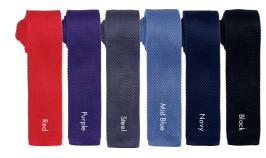

## **Skinny Ties**

PR789 Slim Knitted Tie = Blade width 2"/5cm,
Length 58"/147cm = 100% Polyester = Handwash = 6 colours