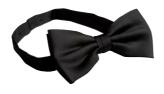

## Ties and Bow Ties

PR784 Sports Stripe

Blade width 3''/7.5cm, Length 57''/144cm = 100% Polyester = Handwash = 6 colours

PR705 Bow Tie ■ Satin weave bow tie, Hook and bar fastening

■ 100% Polyester ■ Wipe clean ■ Colour: Black