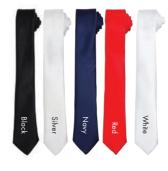

PR793 Slim Tie = Satin
weave, Blade width 2"/5cm, Length
58"/147cm = 100% Polyester

Wipe clean only = 5 colours