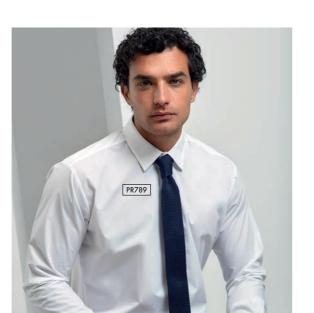

## **Skinny Ties**

PR789 Slim Knitted Tie = Blade width 2"/5cm,
Length 58"/147cm = 100% Polyester = Handwash = 6 colours