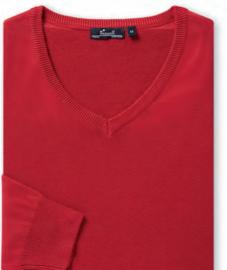

## LAYER-UP IN STYLE

Our knitted sweaters and cardigans are crafted from fine cotton-rich yarns for a lovely soft-hand feel and are the best way to stay cosy and warm on those cooler days.

Great for layering, these classic styles offer a contemporary twist and are available in choice of 8 colours.