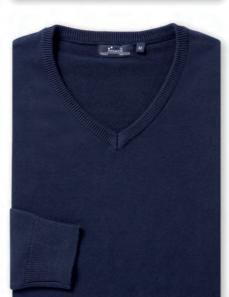

## LAYER-UP IN STYLE

Our knitted sweaters and cardigans are crafted from fine cotton-rich yarns for a lovely soft-hand feel and are the best way to stay cosy and warm on those cooler days.

Great for layering, these classic styles offer a contemporary twist and are available in choice of 8 colours.