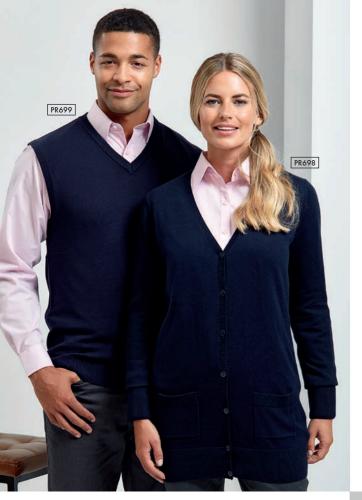

PR699 Men's Sleeveless Sweater = V-neck styling, Ribbed knit arm cuffs, neckline and hem, Cotton Rich = 55% Cotton, 45% Acrylic, 12 gauge knit = Sizes: XS/30" - 4XL/58" = 3 colours

**PR698** Women's Long-Length Knitted Cardigan = V-neck styling, Seven button fastening, Two front patch pockets = 55% Cotton, 45% Acrylic, 12 gauge knit = Sizes: XS/8 - 5XL/24 = 3 colours