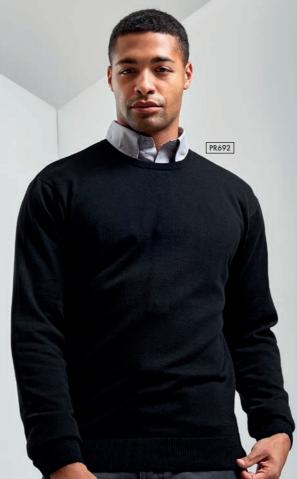

PR692 Men's Crew-Neck Cotton Rich Knitted Sweater 
Fine knit, Crew-neck styling, Ribbed knit neck, hem and cuffs
55% Cotton, 45% Acrylic, 12 gauge knit 
Sizes: 2XS/28" – 4XL/58" 
3 colours