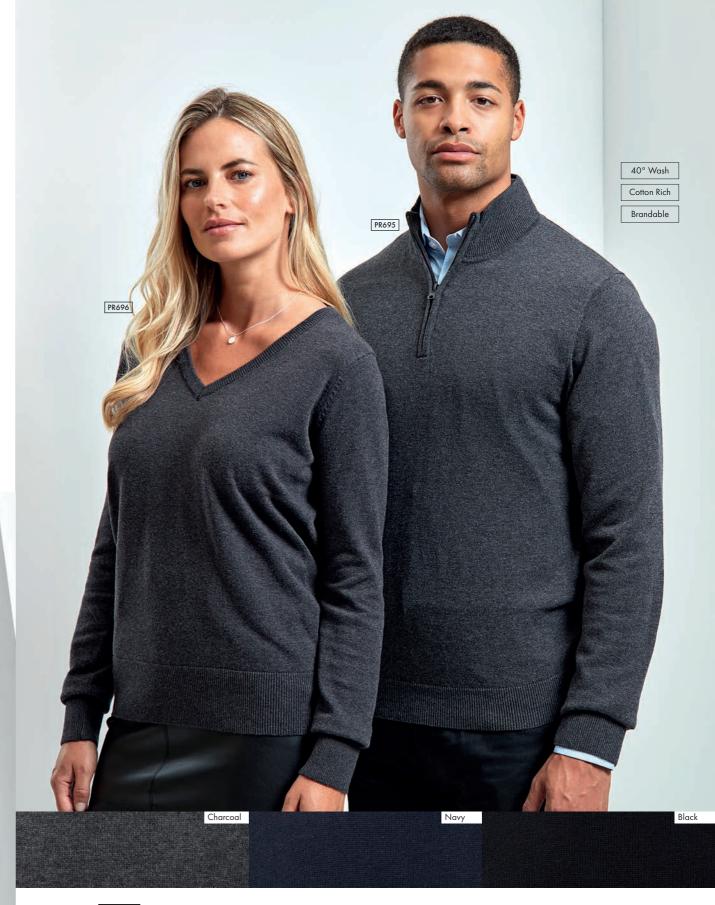

PR695 Men's Quarter-Zip Knitted Sweater = Cotton Rich, Quarter zipped, Ribbed knit collar, cuff and hem = 55% Cotton, 45% Acrylic, 12 gauge knit = Sizes: XS/30" - 4XL/58" = 3 colours

**PR696** Women's V-Neck Knitted Sweater • V-neck styling, Fine gauge knit, Cotton Rich, Ribbed knit cuffs and hem • 55% Cotton, 45% Acrylic, 12 gauge knit • Sizes: XS/8 - 5XL/24 • 3 colours