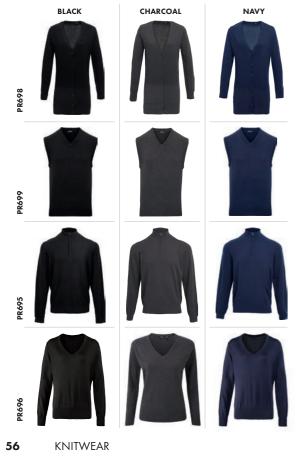

PR699 Men's Sleeveless Sweater = V-neck styling, Ribbed knit arm cuffs, neckline and hem, Cotton Rich = 55% Cotton, 45% Acrylic, 12 gauge knit = Sizes: XS/30" - 4XL/58" = 3 colours

**PR698** Women's Long-Length Knitted Cardigan = V-neck styling, Seven button fastening, Two front patch pockets = 55% Cotton, 45% Acrylic, 12 gauge knit = Sizes: XS/8 - 5XL/24 = 3 colours

PR695 Men's Quarter-Zip Knitted Sweater = Cotton Rich, Quarter zipped, Ribbed knit collar, cuff and hem = 55% Cotton, 45% Acrylic, 12 gauge knit = Sizes: XS/30" - 4XL/58" = 3 colours

**PR696** Women's V-Neck Knitted Sweater • V-neck styling, Fine gauge knit, Cotton Rich, Ribbed knit cuffs and hem • 55% Cotton, 45% Acrylic, 12 gauge knit • Sizes: XS/8 - 5XL/24 • 3 colours