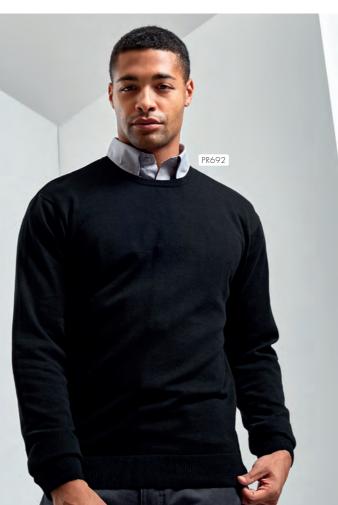

PR692 Men's Crew-Neck Cotton Rich Knitted Sweater • Fine knit, Crew-neck styling, Ribbed knit neck, hem and cuffs • 55% Cotton, 45% Acrylic, 12 gauge knit • Sizes: 2X\$/28" - 4XL/58" • 3 colours