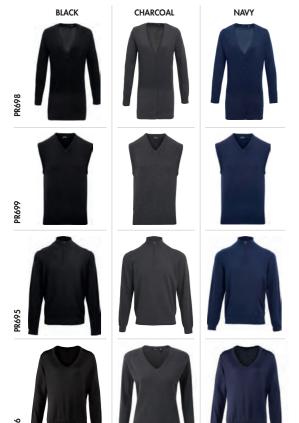

PR699 Men's Sleeveless Sweater • V-neck styling, Ribbed knit arm cuffs, neckline and hem, Cotton Rich ■ 55% Cotton, 45% Acrylic, 12 gauge knit ■ Sizes: **XS**/30" – **4XL**/58" ■ 3 colours

PR698 Women's Long-Length Knitted Cardigan • V-neck styling, Seven button fastening, Two front patch pockets ■ 55% Cotton, 45% Acrylic, 12 gauge knit ■ Sizes: **XS**/8 – **5XL**/24 ■ 3 colours

PR695 Men's Quarter-Zip Knitted Sweater • Cotton Rich, Quarter zipped, Ribbed knit collar, cuff and hem ■ 55% Cotton, 45% Acrylic, 12 gauge knit ■ Sizes: **XS**/30" – **4XL**/58" **■** 3 colours

PR696 Women's V-Neck Knitted Sweater 
V-neck styling, Fine gauge knit, Cotton Rich, Ribbed knit cuffs and hem • 55% Cotton, 45% Acrylic, 12 gauge knit • Sizes: **XS**/8 – **5XL**/24 ■ 3 colours

PR692 Men's Crew-Neck Cotton Rich Knitted Sweater • Fine knit, Crew-neck styling, Ribbed knit neck, hem and cuffs • 55% Cotton, 45% Acrylic, 12 gauge knit • Sizes: 2X\$/28" - 4XL/58" • 3 colours