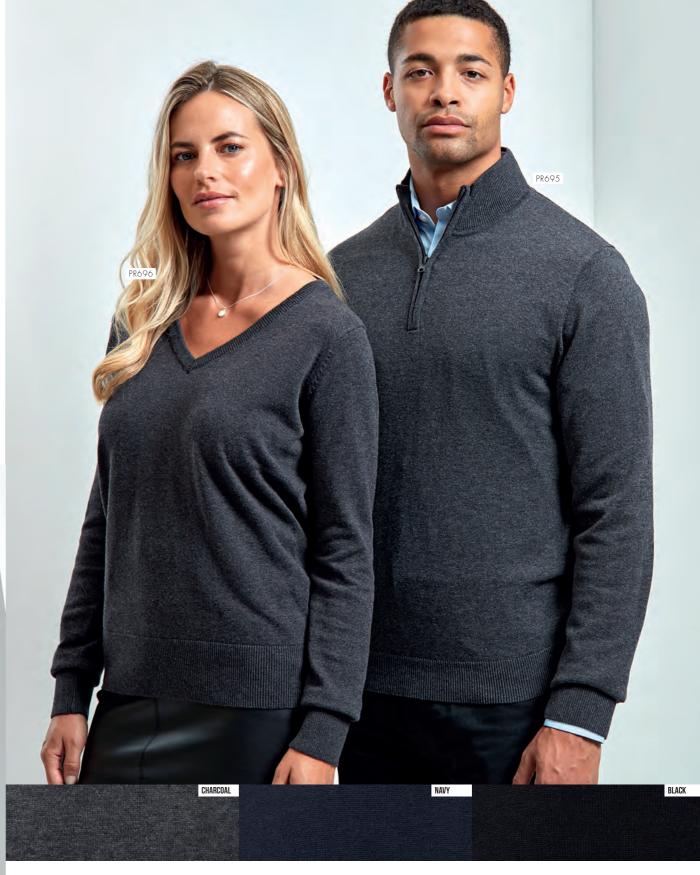

PR695 Men's Quarter-Zip Knitted Sweater • Cotton Rich, Quarter zipped, Ribbed knit collar, cuff and hem ■ 55% Cotton, 45% Acrylic, 12 gauge knit ■ Sizes: **XS**/30" – **4XL**/58" **■** 3 colours

PR696 Women's V-Neck Knitted Sweater 
V-neck styling, Fine gauge knit, Cotton Rich, Ribbed knit cuffs and hem • 55% Cotton, 45% Acrylic, 12 gauge knit • Sizes: **XS**/8 – **5XL**/24 ■ 3 colours