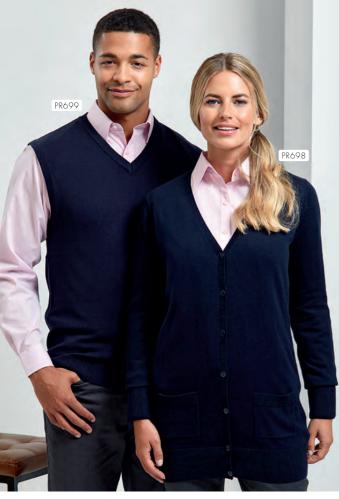

PR699 Men's Sleeveless Sweater • V-neck styling, Ribbed knit arm cuffs, neckline and hem, Cotton Rich ■ 55% Cotton, 45% Acrylic, 12 gauge knit ■ Sizes: **XS**/30" – **4XL**/58" ■ 3 colours

PR698 Women's Long-Length Knitted Cardigan • V-neck styling, Seven button fastening, Two front patch pockets ■ 55% Cotton, 45% Acrylic, 12 gauge knit ■ Sizes: **XS**/8 – **5XL**/24 ■ 3 colours