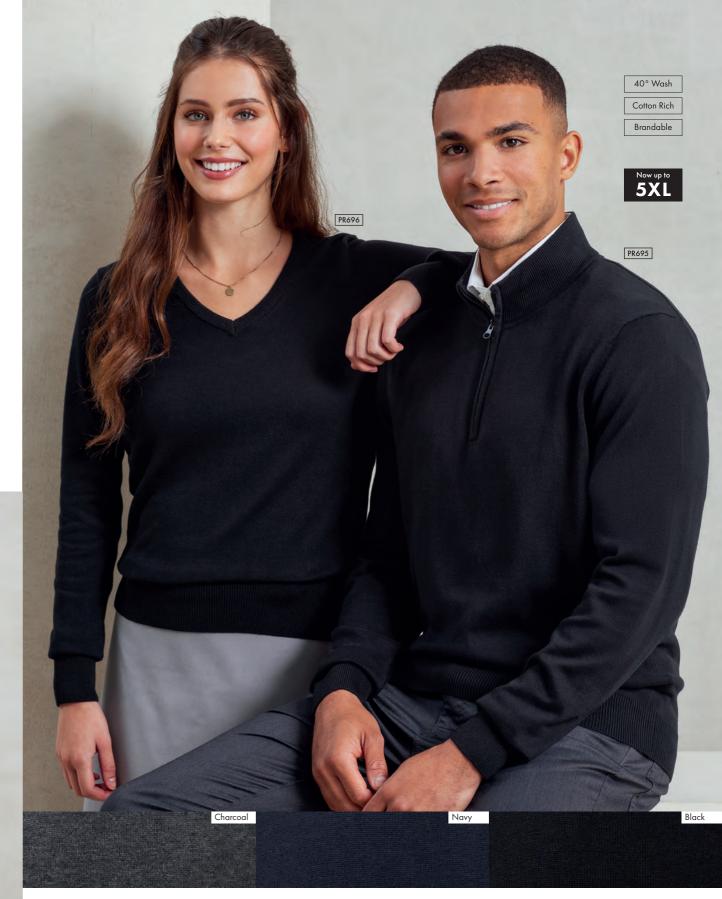

PR695 Men's Quarter-Zip Knitted Sweater = Cotton Rich, Quarter zipped, Ribbed knit collar, cuff and hem = 55% Cotton, 45% Acrylic, 12 gauge knit = Sizes: XS/30" - 5XL/62" = 3 colours

PR696 Women's V-Neck Knitted Sweater = V-neck styling, Fine gauge knit, Cotton Rich, Ribbed knit cuffs and hem = 55% Cotton, 45% Acrylic, 12 gauge knit = Sizes: XS/8 - 5XL/24 = 3 colours