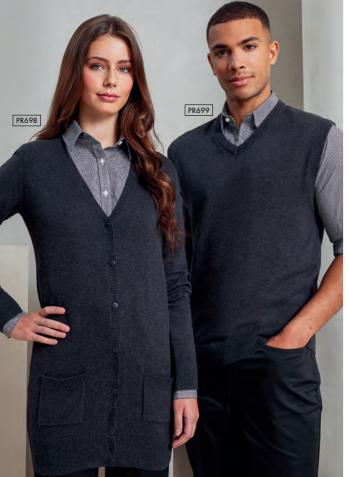

PR699 Men's Sleeveless Sweater = V-neck styling, Ribbed knit arm cuffs, neckline and hem, Cotton Rich = 55% Cotton, 45% Acrylic, 12 gauge knit = Sizes: X\$/30" - 4XL/58" = 3 colours

**PR698** Women's Long-Length Knitted Cardigan • V-neck styling, Seven button fastening, Two front patch pockets • 55% Cotton, 45% Acrylic, 12 gauge knit • Sizes: XS/8 - 5XL/24 • 3 colours