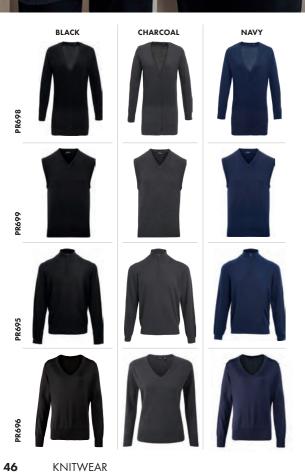

PR699 Men's Sleeveless Sweater = V-neck styling, Ribbed knit arm cuffs, neckline and hem, Cotton Rich = 55% Cotton, 45% Acrylic, 12 gauge knit = Sizes: X\$/30" - 4XL/58" = 3 colours

**PR698** Women's Long-Length Knitted Cardigan • V-neck styling, Seven button fastening, Two front patch pockets • 55% Cotton, 45% Acrylic, 12 gauge knit • Sizes: XS/8 - 5XL/24 • 3 colours

PR695 Men's Quarter-Zip Knitted Sweater = Cotton Rich, Quarter zipped, Ribbed knit collar, cuff and hem = 55% Cotton, 45% Acrylic, 12 gauge knit = Sizes: XS/30" - 5XL/62" = 3 colours

PR696 Women's V-Neck Knitted Sweater = V-neck styling, Fine gauge knit, Cotton Rich, Ribbed knit cuffs and hem = 55% Cotton, 45% Acrylic, 12 gauge knit = Sizes: XS/8 - 5XL/24 = 3 colours