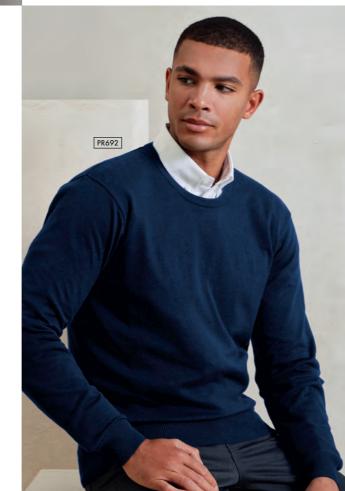

PR692 Men's Crew-Neck Cotton Rich Knitted Sweater = Fine knit, Crew-neck styling, Ribbed knit neck, hem and cuffs
55% Cotton, 45% Acrylic, 12 gauge knit = Sizes: 2XS/28" - 4XL/58" = 3 colours