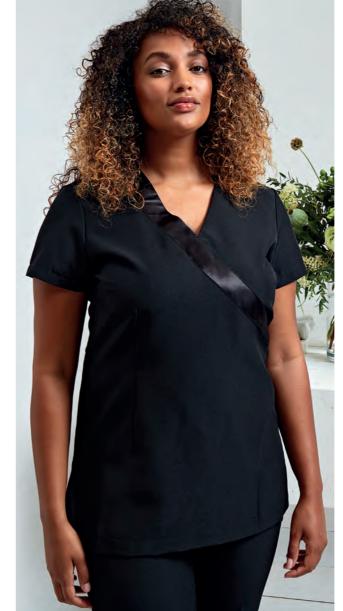

#### PR690 Wrap Satin Trim Tunic

 Flattering feminine fit with bust and back darts, Satin trim creating the illusion of a wrap tunic, Pull-on style with back zip fastening • 100% Polyester, 185gsm ■ Sizes: **2XS**/6 -**5XL**/24 • 1 colour