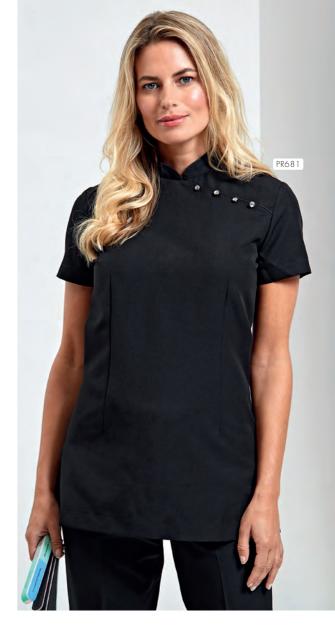

#### PR681 Feature Button Tunic

■ Flattering feminine fit with bust and back darts, Four sparkly feature buttons embellished on the trim, Pull-on style with back zip fastening • 100% Polyester, 185gsm • Sizes: **2XS**/6 – **5XL**/24 ■ 1 colour