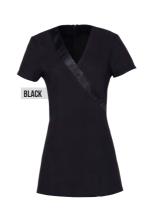

#### PR690 Wrap Satin Trim Tunic

 Flattering feminine fit with bust and back darts, Satin trim creating the illusion of a wrap tunic, Pull-on style with back zip fastening • 100% Polyester, 185gsm ■ Sizes: **2XS**/6 -**5XL**/24 • 1 colour