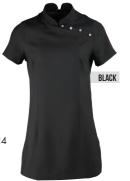

#### PR681 Feature Button Tunic

■ Flattering feminine fit with bust and back darts, Four sparkly feature buttons embellished on the trim, Pull-on style with back zip fastening • 100% Polyester, 185gsm • Sizes: **2XS**/6 – **5XL**/24 ■ 1 colour