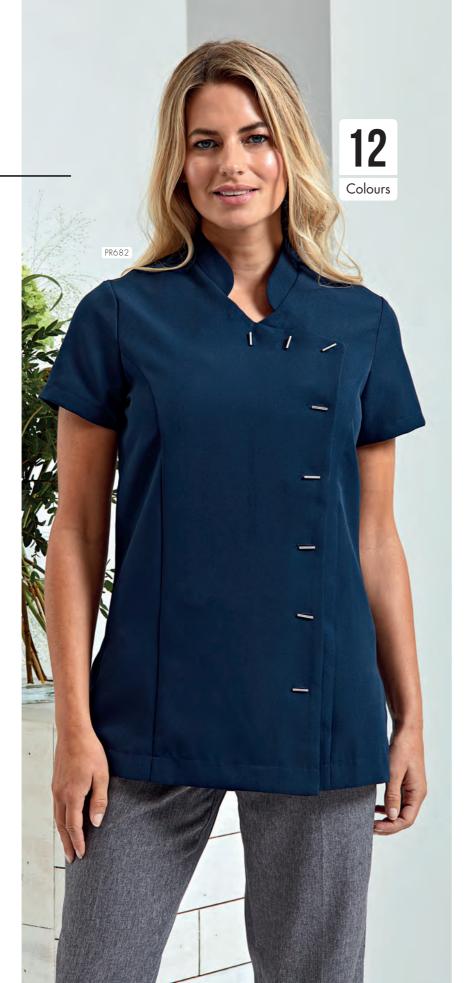

# Orchid

PR682 Beauty & Spa Tunic - Flattering feminine fit with bust and back darts, Mandarin collar, Eight 'bar' button fastening • 100% Polyester, 185gsm • Sizes: **2XS**/6 – **5XL**/24 ■ 12 colours