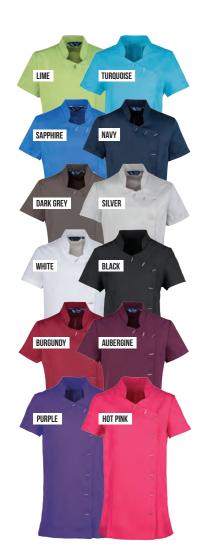

# Orchid

PR682 Beauty & Spa Tunic - Flattering feminine fit with bust and back darts, Mandarin collar, Eight 'bar' button fastening • 100% Polyester, 185gsm • Sizes: **2XS**/6 – **5XL**/24 ■ 12 colours