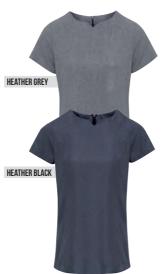

## Viola

PR688 Linen-Look V-Cut Beauty Tunic - Open pockets to the sides, Round neck with v-cut, Concealed zip back • 100% Polyester, 160gsm • Sizes: **X\$**/8 -**5XL**/24 • 2 colours