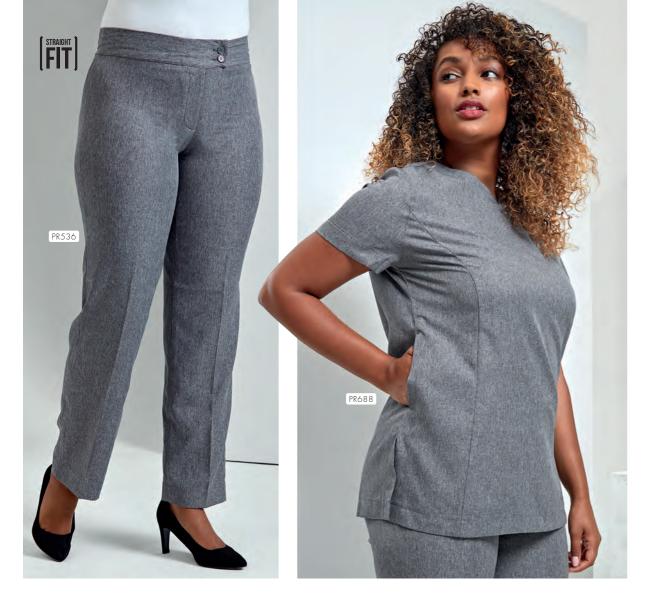

PR536 Women's Straight Leg Trouser 
Trouser with a deep waistband, YKK fastening zip, Cross over waistband with two button fastening ■ 100% Polyester, 185gsm ■ Sizes: XS/8 - 5XL/24, Regular leg 31"/79 cm, \*Long leg 34"/86 cm • 3 colours

## Viola

PR688 Linen-Look V-Cut Beauty Tunic - Open pockets to the sides, Round neck with v-cut, Concealed zip back • 100% Polyester, 160gsm • Sizes: **X\$**/8 -**5XL**/24 • 2 colours