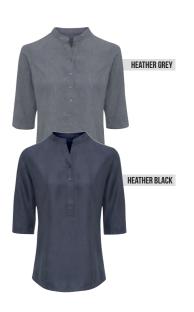

## PR685 Linen-Look Button-Up

Beauty Tunic 

Banded style collar, Buttoned placket, Three quarter sleeves • 100% Polyester, 160gsm • Sizes: **XS**/8 - **5XL**/24 2 colours

LINEN-LOOK FABRIC