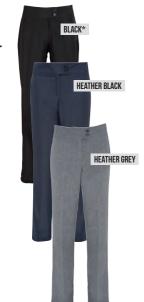

PR536 Women's Straight Leg Trouser 
Trouser with a deep waistband, YKK fastening zip, Cross over waistband with two button fastening ■ 100% Polyester, 185gsm ■ Sizes: XS/8 - 5XL/24, Regular leg 31"/79 cm, \*Long leg 34"/86 cm • 3 colours