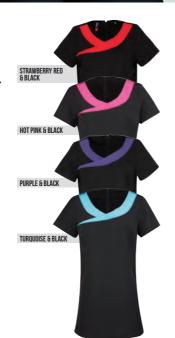

### PR691 Contrast Neck Tunic

■ Flattering feminine fit with bust and back darts, Crossover neckline with contrast coloured trim, Pull-on style with back zip fastening • 100% Polyester, 185gsm • Sizes: **2XS**/6 -**5XL**/24 • 4 colours