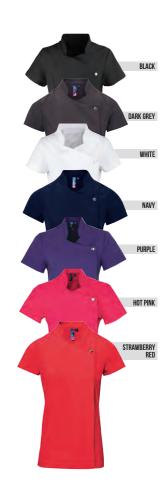

## PR683 Asymmetric Button Tunic • Flattering feminine fit with bust and back darts, Mandarin collar, Concealed zip through fastening and press stud = 100% Polyester,

185gsm Sizes: 2XS/6 - 5XL/24 ■ 7 colours