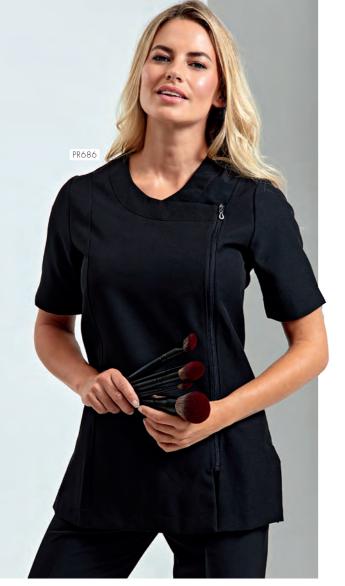

## PR686 Feature Zip Tunic

 Flattering feminine fit with BLACK & BLACK bust and back darts, Cross over neckline, Pull-on style with front feature zip • 100% Polyester, 185gsm Sizes: **2XS**/6 – **5XL**/24

■ 1 colour