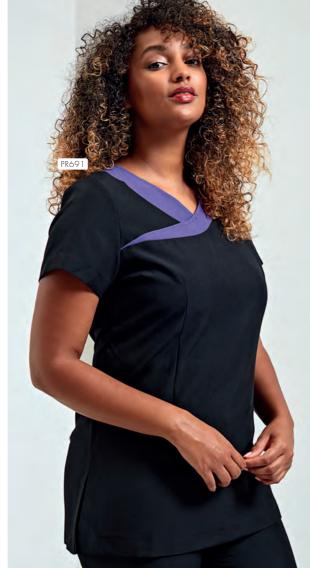

### PR691 Contrast Neck Tunic

■ Flattering feminine fit with bust and back darts, Crossover neckline with contrast coloured trim, Pull-on style with back zip fastening • 100% Polyester, 185gsm • Sizes: **2XS**/6 -**5XL**/24 • 4 colours