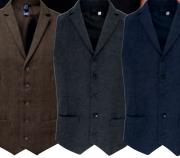

**PR623** Women's: Satin back with adjuster, Two functional watch pockets, Four button fastening = Sizes: **2XS**/6 - **2XL**/18

40° Wash

Brandable

**Herringbone Waistcoat** ■ Satin lining to the underside and reverse, Lapel collar, Adjusting buckle on the back ■ 50% Wool, 45% Polyester, 5% mixed fibres, 300gsm, 3 colours.

 PR625
 Men's sizes: XS/32" - 2XL/52"

 PR626
 Women's sizes: XS/8 - 2XL/18

52″ /18

30° Wash

Brandable