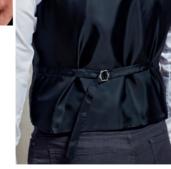

## **Lined Polyester Waistcoat**

Lined Polyester Waistcoat 
100% Polyester, 185gsm, Colour: Black

PR622 Men's: Satin back with adjuster, Two functional watch pockets, Five button fastening = Sizes: 2XS/30" – 5XL/59"

**PR623** Women's: Satin back with adjuster, Two functional watch pockets, Four button fastening = Sizes: **2XS**/6 - **2XL**/18

40° Wash

Brandable

**Herringbone Waistcoat** ■ Satin lining to the underside and reverse, Lapel collar, Adjusting buckle on the back ■ 50% Wool, 45% Polyester, 5% mixed fibres, 300gsm, 3 colours.