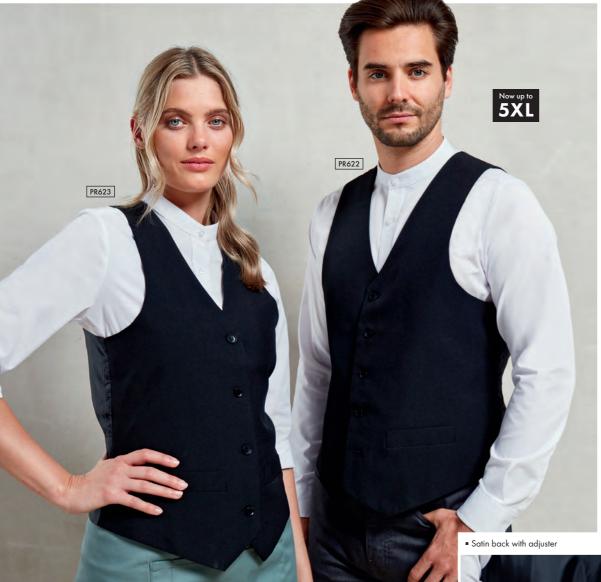

## **Lined Polyester Waistcoat**

Lined Polyester Waistcoat 
100% Polyester, 185gsm, Colour: Black

PR622 Men's: Satin back with adjuster, Two functional watch pockets, Five button fastening = Sizes: 2XS/30" – 5XL/59"

**PR623** Women's: Satin back with adjuster, Two functional watch pockets, Four button fastening = Sizes: **2XS**/6 - **2XL**/18

40° Wash

Brandable

**Herringbone Waistcoat** ■ Satin lining to the underside and reverse, Lapel collar, Adjusting buckle on the back ■ 50% Wool, 45% Polyester, 5% mixed fibres, 300gsm, 3 colours.