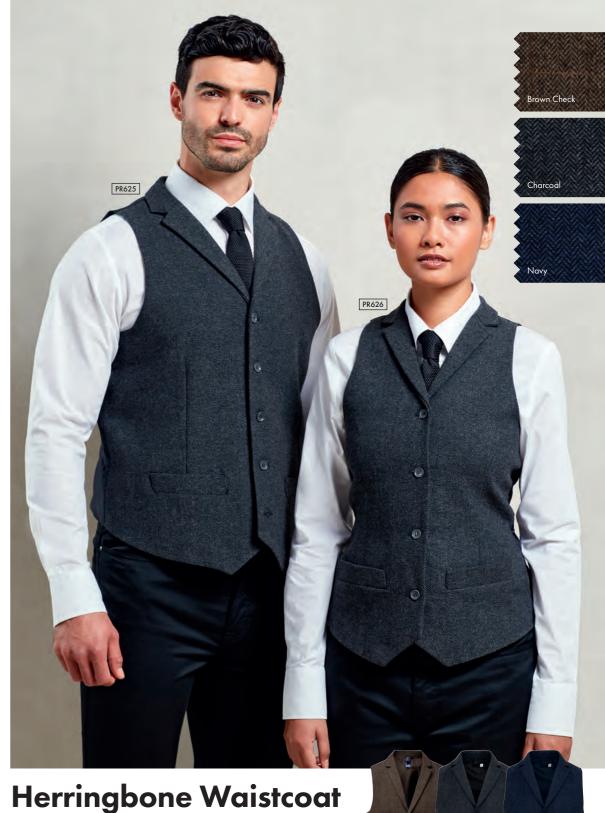

**PR623** Women's: Satin back with adjuster, Two functional watch pockets, Four button fastening = Sizes: **2XS**/6 - **2XL**/18

40° Wash

Brandable

**Herringbone Waistcoat** ■ Satin lining to the underside and reverse, Lapel collar, Adjusting buckle on the back ■ 50% Wool, 45% Polyester, 5% mixed fibres, 300gsm, 3 colours.

 PR625
 Men's sizes: XS/32" - 2XL/52"

 PR626
 Women's sizes: XS/8 - 2XL/18

52″ /18

30° Wash

Brandable