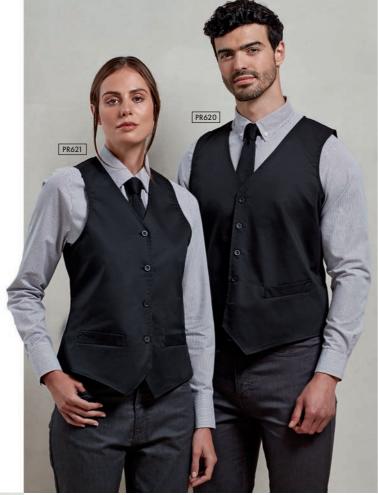

## Waistcoats

For a refined service

Hospitality Waistcoat ■ 65% Polyester, 35% Cotton, 195gsm, Colour: Black

PR620 Men's: Self-fabric back, Two functional watch pockets, Five button fastening • Sizes: \$/36" - 2XL/52"

PR621 Women's: Self-fabric back, Two functional watch pockets, Four button fastening Sizes: **\$**/10 – **2XL**/18

Brandable