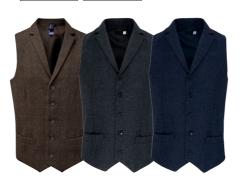

## Herringbone Waistcoat

Herringbone Waistcoat 

Satin lining to the underside and reverse, Lapel collar, Adjusting buckle on the back • 50% Wool, 45% Polyester, 5% mixed fibres, 300gsm, 3 colours.

PR625 Men's sizes: XS/32" - 2XL/52" PR626 Women's sizes: X\$/8 - 2XL/18