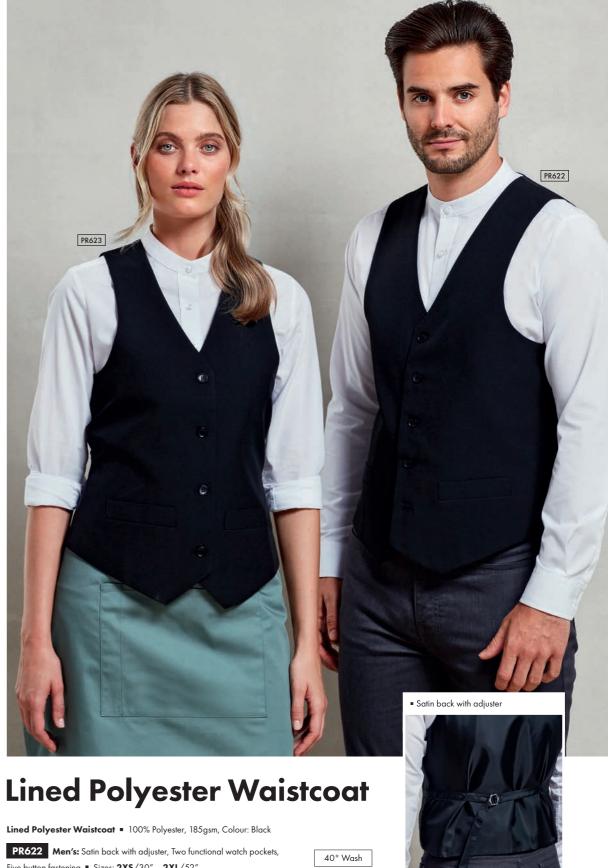

Brandable

Lined Polyester Waistcoat = 100% Polyester, 185gsm, Colour: Black

Five button fastening • Sizes: 2XS/30" - 2XL/52"

PR623 Women's: Satin back with adjuster, Two functional watch pockets, Four button fastening Sizes: 2X\$/6 - 2XL/18