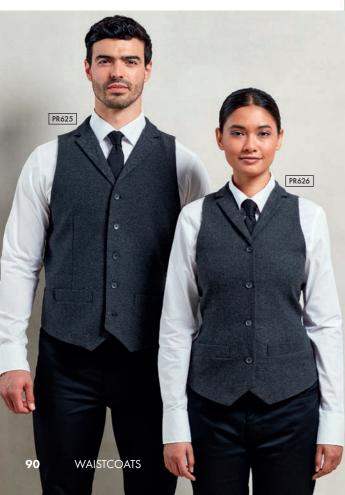

## Herringbone Waistcoat

Herringbone Waistcoat 

Satin lining to the underside and reverse, Lapel collar, Adjusting buckle on the back • 50% Wool, 45% Polyester, 5% mixed fibres, 300gsm, 3 colours.

PR625 Men's sizes: XS/32" - 2XL/52" PR626 Women's sizes: X\$/8 - 2XL/18