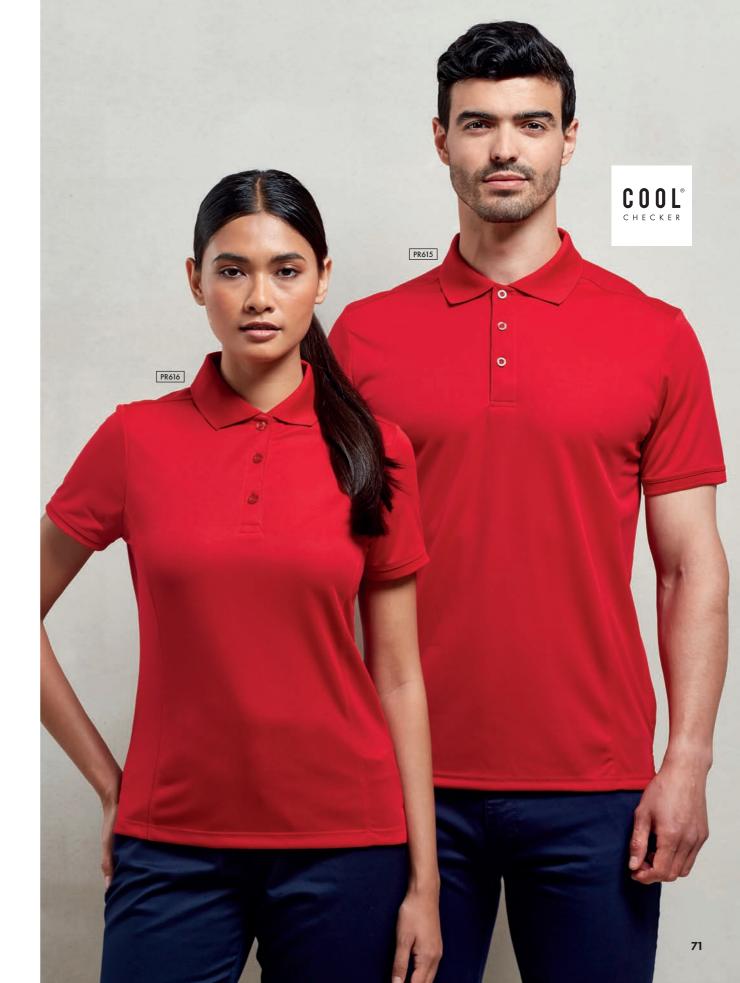

## **Coolchecker® Polo Shirt**

Coolchecker® Pique Polo Shirt ■ Side panels for fitted shape, Lightweight and breathable moisture wicking fabric, Three button placket, Ribbed knit collar and cuffs • 100% Polyester pique knit, 155gsm, 20 colours

PR615 Men's sizes: \$/35" - \*5XL/51"

PR616 Women's sizes: XS/8 - 2XL/18

- Drawing moisture away from the body
   Fast dry and crease resistant

|                     |                                | 0 0         |          |     |      |
|---------------------|--------------------------------|-------------|----------|-----|------|
| *Royal              |                                |             |          |     |      |
| Sapphire Light Blue |                                |             | _        | _   | •    |
| Turquoise           | A STATE OF THE PERSON NAMED IN | A PROPERTY  | Side and |     |      |
| *Navy               |                                |             |          |     | TO N |
| Bottle              |                                |             |          |     |      |
| Kelly               |                                |             |          |     |      |
| Lime                |                                |             |          |     | 16   |
| White               |                                |             |          |     |      |
| *Silver             |                                | Will Cold   |          |     |      |
| Grey Melan          | ge                             |             | 12/12    |     |      |
| *Dark Grey          | A SOFT TOO                     |             |          |     |      |
| Brown               |                                | 交别师等        |          | 100 |      |
| *Black              |                                |             |          |     |      |
| Aubergine           |                                | A Section 1 |          |     |      |
| Purple              |                                |             |          |     |      |
| Burgundy            |                                |             | Thy a    |     |      |
| Strawberry          | Red                            | NE PER S    |          |     |      |
| Hot Pink            |                                |             |          |     |      |
| *Red                |                                |             | Tayline. |     |      |