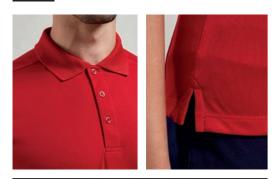

## **Coolchecker® Polo Shirt**

Coolchecker® Pique Polo Shirt ■ Side panels for fitted shape, Lightweight and breathable moisture wicking fabric, Three button placket, Ribbed knit collar and cuffs • 100% Polyester pique knit, 155gsm, 20 colours

PR615 Men's sizes: \$/35" - \*5XL/51"

PR616 Women's sizes: XS/8 - 2XL/18

- Drawing moisture away from the body
   Fast dry and crease resistant

|                     |                                | 0 0         |          |     |      |
|---------------------|--------------------------------|-------------|----------|-----|------|
| *Royal              |                                |             |          |     |      |
| Sapphire Light Blue |                                |             | _        | _   | •    |
| Turquoise           | A STATE OF THE PERSON NAMED IN | A PROPERTY  | Side and |     |      |
| *Navy               |                                |             |          |     | TO N |
| Bottle              |                                |             |          |     |      |
| Kelly               |                                |             |          |     |      |
| Lime                |                                |             |          |     | 16   |
| White               |                                |             |          |     |      |
| *Silver             |                                | Will Cold   |          |     |      |
| Grey Melan          | ge                             |             | 12/12    |     |      |
| *Dark Grey          | A SOFT TOO                     |             |          |     |      |
| Brown               |                                | 交别师等        |          | 100 |      |
| *Black              |                                |             |          |     |      |
| Aubergine           |                                | A Section 1 |          |     |      |
| Purple              |                                |             |          |     |      |
| Burgundy            |                                |             | Thy a    |     |      |
| Strawberry          | Red                            | NE PER S    |          |     |      |
| Hot Pink            |                                |             |          |     |      |
| *Red                |                                |             | Tayline. |     |      |