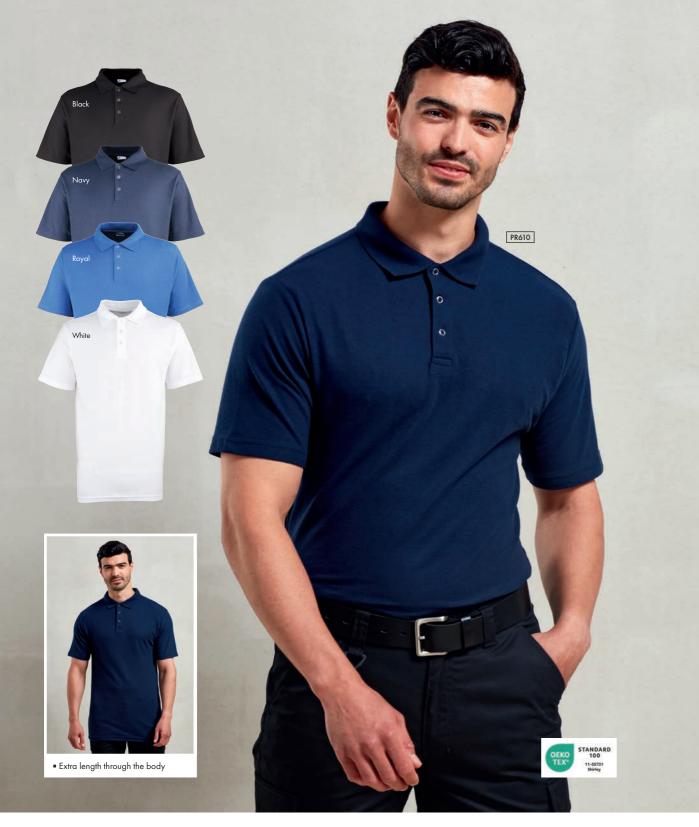

## **Studded Polo**

 PR610
 Studded Polo
 Three pop stud placket, Extra body length, Durable pique knit

 65% Polyester, 35% Cotton, 200gsm
 Sizes: \$/34" - 3XL/52" = 4 colours