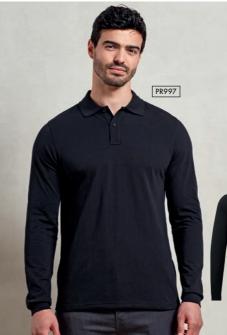

## PR997 'Essential' Unisex Long Sleeve Workwear Polo Shirt

Antimicrobial textile technology designed to kill microbes on the fabric surface, Ribbed knit collar and cuff, Two button placket, Extra body length
 65% Polyester, 35% Cotton, powered by HeiQ Viroblock, 200gsm
 Sizes:
 S/35" - 4XL/53"
 2 colours