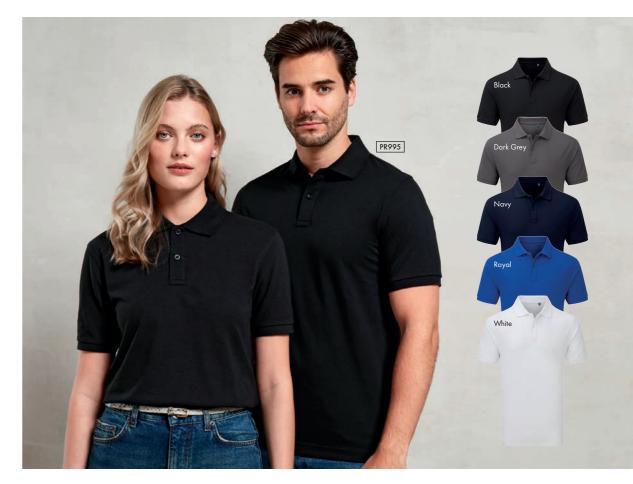

## PR995 'Essential' Unisex Short Sleeve Workwear Polo Shirt

Antimicrobial textile technology designed to kill microbes on the fabric surface, Ribbed knit collar and cuff, Two button placket, Extra body length
 65% Polyester, 35% Cotton, powered by HeiQ Viroblock, 200gsm
 Sizes:
 S/35" - 4XL/53" = 5 colours