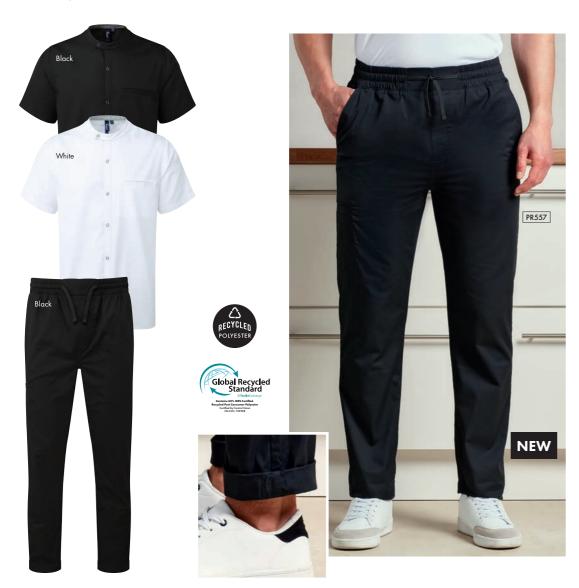

## Chef's Recycled Short Sleeve Shirt & Trouser

PR904 Chef's Recycled Short Sleeve Shirt Made with recycled polyester, Mandarin collar with press stud fastening down the centre placket, Contrast coloured inner neckband helps to conceal marks from day-to-day wear,

Chest pocket 65% Recycled Polyester, 35% Cotton, 170gsm Sizes: X\$/30" - 3XL/54" 2 colours

PR557 Chef's Recycled Cargo Trouser • Made with recycled polyester, Tapered lower leg with optional turn-up hems, Elasticated waistband, drawcord and mock fly, Side slip pockets • 65% Recycled Polyester, 35% Cotton, 170gsm • Sizes: \$/32-34" – 3XL/44-46" • 1 colour