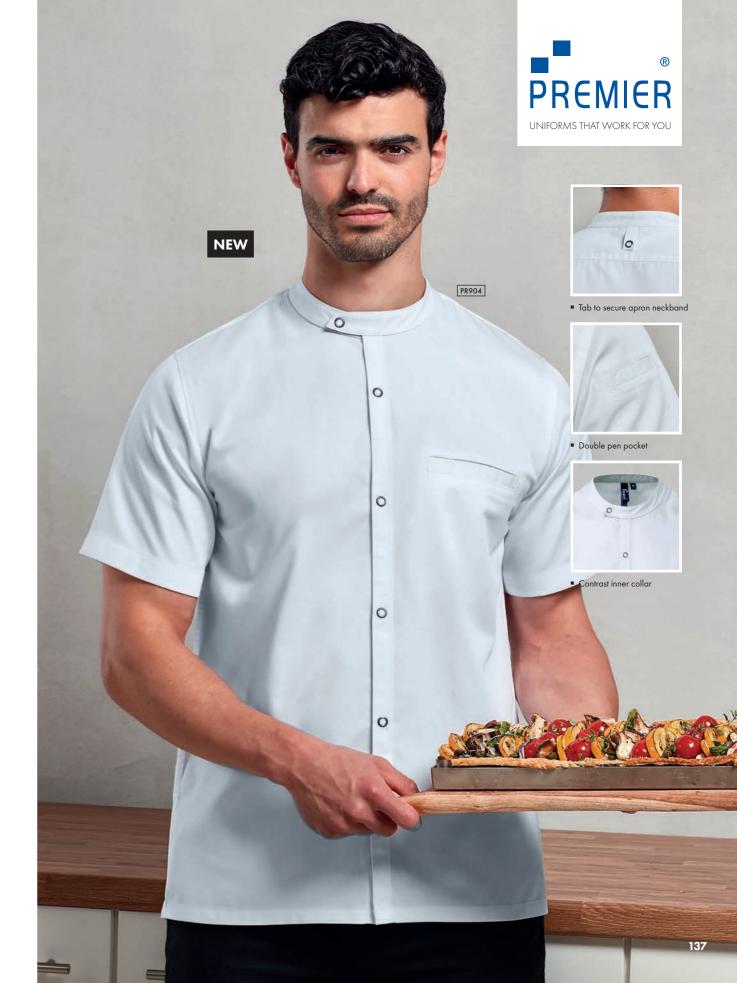

## Chef's Recycled Short Sleeve Shirt & Trouser

PR904 Chef's Recycled Short Sleeve Shirt Made with recycled polyester, Mandarin collar with press stud fastening down the centre placket, Contrast coloured inner neckband helps to conceal marks from day-to-day wear,

Chest pocket 65% Recycled Polyester, 35% Cotton, 170gsm Sizes: X\$/30" - 3XL/54" 2 colours

PR557 Chef's Recycled Cargo Trouser • Made with recycled polyester, Tapered lower leg with optional turn-up hems, Elasticated waistband, drawcord and mock fly, Side slip pockets • 65% Recycled Polyester, 35% Cotton, 170gsm • Sizes: \$/32-34" – 3XL/44-46" • 1 colour