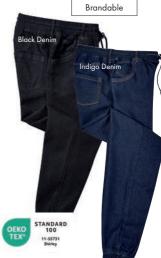

# PR552 Pull-On Chef's Trouser

Sizes: **XS**/28" - **2XL**/44" • 2 colours

85° Wash

Brandable