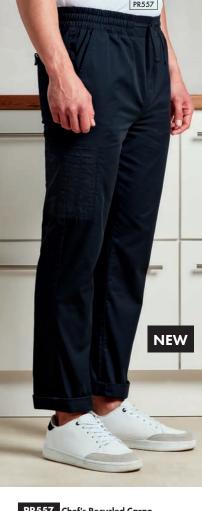

#### PR557 Chef's Recycled Cargo

Trouser • Made with recycled polyester, Tapered lower leg with optional turn-up hems, Elasticated waistband, drawcord and mock fly, 30.5"/77cm inside leg • 65% Recycled Polyester, 35% Cotton, 170gsm Sizes: \$/32-34" - **3XL**/44-46" ■ 1 colour

60° Wash

Brandable

■ Single cargo pocket

**CHEFSWEAR CHEFSWEAR** 153