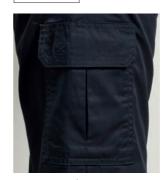

#### PR555 'Essential' Chef's Cargo

Pocket Trousers ■ Two mobile friendly cargo pockets, Elasticated waistband, Draw cord, 30.5"/77cm inside leg ■ 65% Polyester, 35% Cotton, 195gsm ■ Sizes: **XS**/28" -**3XL**/46" ■ 1 colour

60° Wash Brandable

Easy Care

■ Two cargo pockets