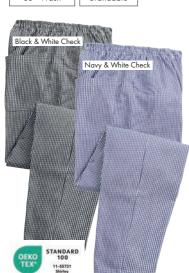

# PR552 Pull-On Chef's Trouser

Sizes: **XS**/28" - **2XL**/44" • 2 colours

85° Wash

Brandable

### PR553 'Essential' Chef's

Trouser 

Elasticated waist, Swing pockets, 30.5"/77cm inside leg ■ 65% Polyester, 35% Cotton, 195gsm • Sizes: XS/28" - \*4XL/48" ■ 2 colours

Brandable

\*only available in Black