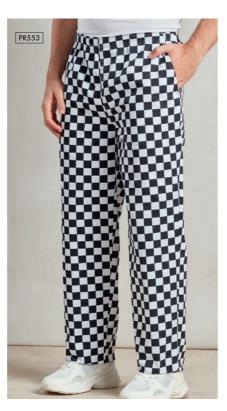

### PR553 'Essential' Chef's

Trouser 

Elasticated waist, Swing pockets, 30.5"/77cm inside leg ■ 65% Polyester, 35% Cotton, 195gsm • Sizes: XS/28" - \*4XL/48" ■ 2 colours

Brandable

\*only available in Black