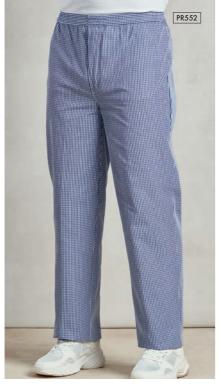

# PR552 Pull-On Chef's Trouser

Sizes: **XS**/28" - **2XL**/44" • 2 colours

85° Wash

Brandable