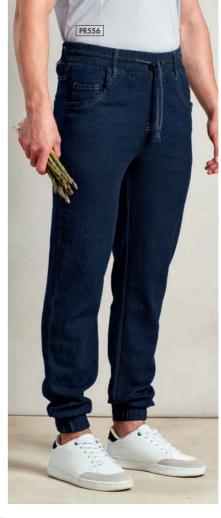

## PR556 Chef's 'Artisan' Jogger

Bottoms - Cuffed ankle, Elasticated waistband, draw cord and belt loops, Soft and stretchy fabric, 30.5"/77cm inside leg • 87% Cotton, 12% Polyester, 1% Elastane, 230gsm Sizes: XS/28" - 2XL/44" = 2 colours

40° Wash

Cotton Rich