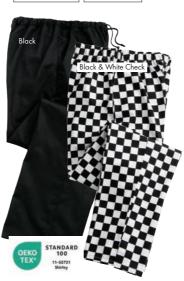

# PR552 Pull-On Chef's Trouser

Sizes: **XS**/28" - **2XL**/44" • 2 colours

85° Wash

Brandable

### PR553 'Essential' Chef's

Trouser 

Elasticated waist, Swing pockets, 30.5"/77cm inside leg ■ 65% Polyester, 35% Cotton, 195gsm • Sizes: XS/28" - \*4XL/48" ■ 2 colours

Brandable

\*only available in Black