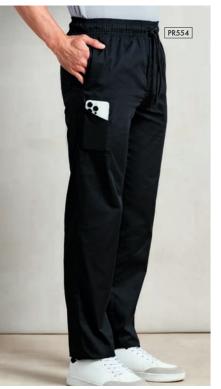

# **Chef's Trousers**

PR554 Chef's 'Select' Slim Leg

**Trouser** • Fitted style on lower leg, Patch

pocket on right leg, Elasticated waist with

draw cord and zip fly fastening • 65%

Polyester, 35% Cotton, 195gsm ■ Sizes:

XS/28" - 2XL/44" ■ 1 colour

■ Elasticated waist, Zip fly, 30.5"/77cm inside leg ■ 65% Polyester, 35% Cotton, 195gsm ■

85° Wash

Brandable