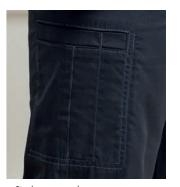

ers ■ Two mobile friendly cargo pockets, Elasticated waistband, Draw cord, 30.5"/77cm inside leg ■ 65% Polyester, 35% Cotton, 195gsm ■ Sizes: **XS**/28" -**3XL**/46" ■ 1 colour

60° Wash Brandable

Easy Care



■ Two cargo pockets



## PR556 Chef's 'Artisan' Jogger

Bottoms - Cuffed ankle, Elasticated waistband, draw cord and belt loops, Soft and stretchy fabric, 30.5"/77cm inside leg • 87% Cotton, 12% Polyester, 1% Elastane, 230gsm Sizes: XS/28" - 2XL/44" = 2 colours

40° Wash

Cotton Rich



#### PR557 Chef's Recycled Cargo

Trouser • Made with recycled polyester, Tapered lower leg with optional turn-up hems, Elasticated waistband, drawcord and mock fly, 30.5"/77cm inside leg • 65% Recycled Polyester, 35% Cotton, 170gsm Sizes: \$/32-34" - **3XL**/44-46" ■ 1 colour

60° Wash

Brandable



■ Single cargo pocket





**CHEFSWEAR CHEFSWEAR** 153