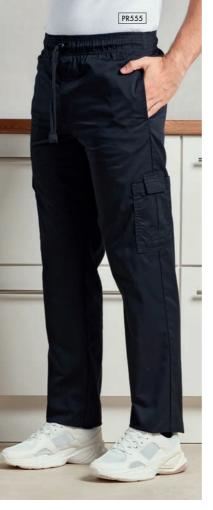

#### PR555 'Essential' Chef's Cargo

Pocket Trousers ■ Two mobile friendly cargo pockets, Elasticated waistband, Draw cord, 30.5"/77cm inside leg ■ 65% Polyester, 35% Cotton, 195gsm ■ Sizes: **XS**/28" -**3XL**/46" ■ 1 colour

60° Wash Brandable

Easy Care

■ Two cargo pockets