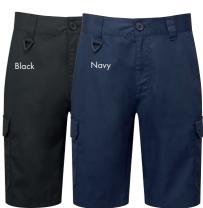

#### PR564 Men's Workwear 'Cargo' Shorts

■ Mobile friendly pockets with hook and loop sealed fastening, Belt loops, metal button and YKK zip for fastening, Single patch pocket to the reverse ■ 65% Recycled Polyester, 35% Cotton, 195gsm ■ Sizes: X\$/30″ – 4XL/44″ ■ 2 colours