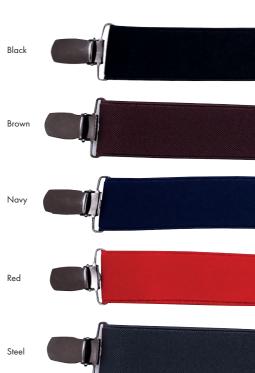

# PR536 STRAIGHT CUT

PR701 Clip-on Trouser Braces ■ Elastic 'Y' back strap
braces, Three non-slip clip buckles for attachment, Fully adjustable
with lock buckles ■ 60% Polyester, 40% Rubber ■ 5 colours