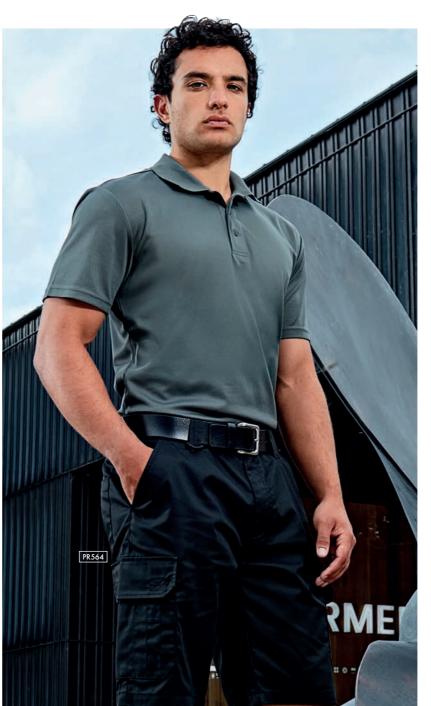

#### PR564 Men's Workwear 'Cargo' Shorts

■ Mobile friendly pockets with hook and loop sealed fastening, Belt loops, metal button and YKK zip for fastening, Single patch pocket to the reverse ■ 65% Recycled Polyester, 35% Cotton, 195gsm ■ Sizes: X\$/30″ – 4XL/44″ ■ 2 colours