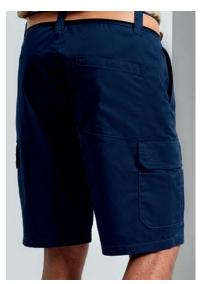

#### PR564 Men's Workwear 'Cargo' Shorts

■ Mobile friendly pockets with hook and loop sealed fastening, Belt loops, metal button and YKK zip for fastening, Single patch pocket to the reverse ■ 65% Recycled Polyester, 35% Cotton, 195gsm ■ Sizes: X\$/30″ – 4XL/44″ ■ 2 colours