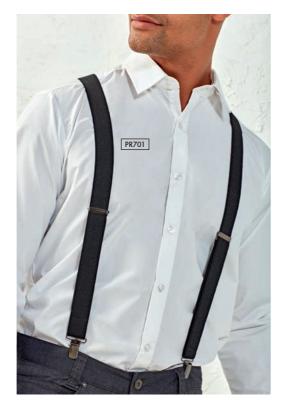

# PR536 STRAIGHT CUT

PR701 Clip-on Trouser Braces ■ Elastic 'Y' back strap
braces, Three non-slip clip buckles for attachment, Fully adjustable
with lock buckles ■ 60% Polyester, 40% Rubber ■ 5 colours