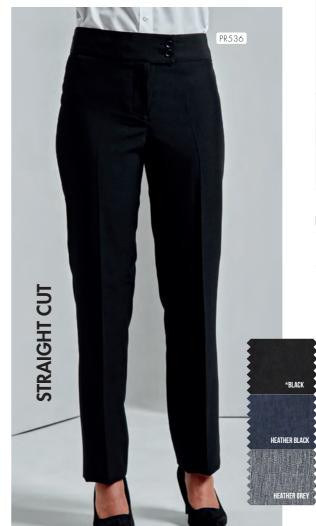

## FIT FOR BUSINESS

deep waistband, YKK fastening zip, Cross-over waistband with two button fastening = 100% Polyester, 185gsm = Sizes: X\$\footnote{X5}/8 - \footnote{X5}/24, Regular leg 31"/79 cm \*Long leg 34"/86 cm = 3 colours