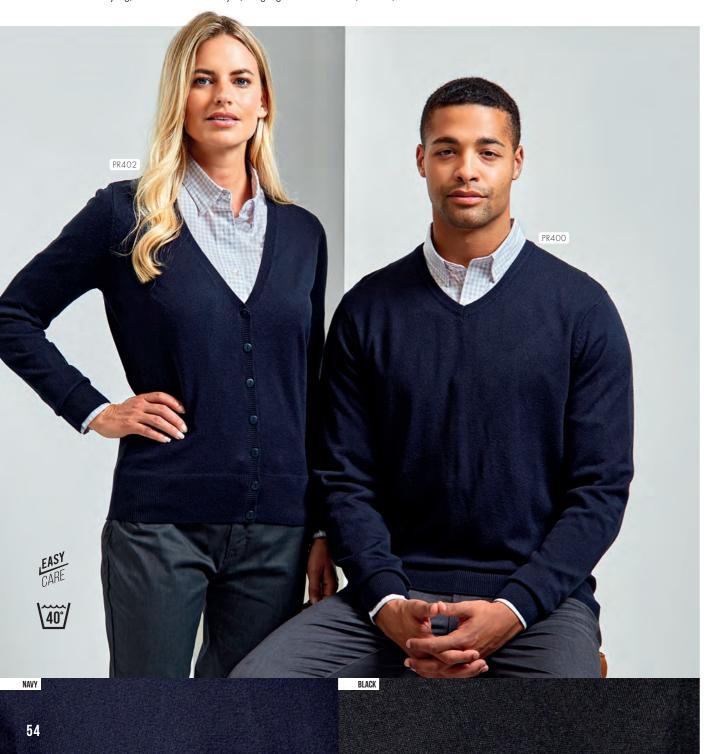

## **'ESSENTIAL'** ACRYLICS

**PR400 'Essential' Acrylic Men's V-neck Sweater =** Ribbed knit neck, hem and cuffs, Contemporary V-neck styling, Fine knit = 100% Acrylic, 12 gauge knit = Sizes: **XS**/30" – **5XL**/62" = 2 colours

PR402 'Essential' Acrylic Women's V-neck Cardigan = Ribbed knit neck, hem and cuffs, Contemporary V-neck styling, Fine knit = 100% Acrylic, 12 gauge knit = Sizes: X\$/8 - 2XL/18 = 2 colours