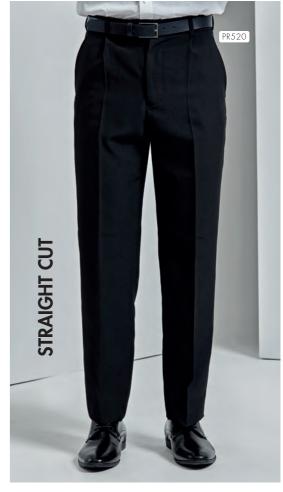

PR520 Men's Business Trousers Single pleated front,
YKK zip fly with button, hook and bar fastening, Rear jetted
pocket 100% Polyester, 185gsm Sizes: 30"/76cm –
44"/110cm, Regular leg 31"/79 cm, Long leg
34"/86 cm Colour: Black