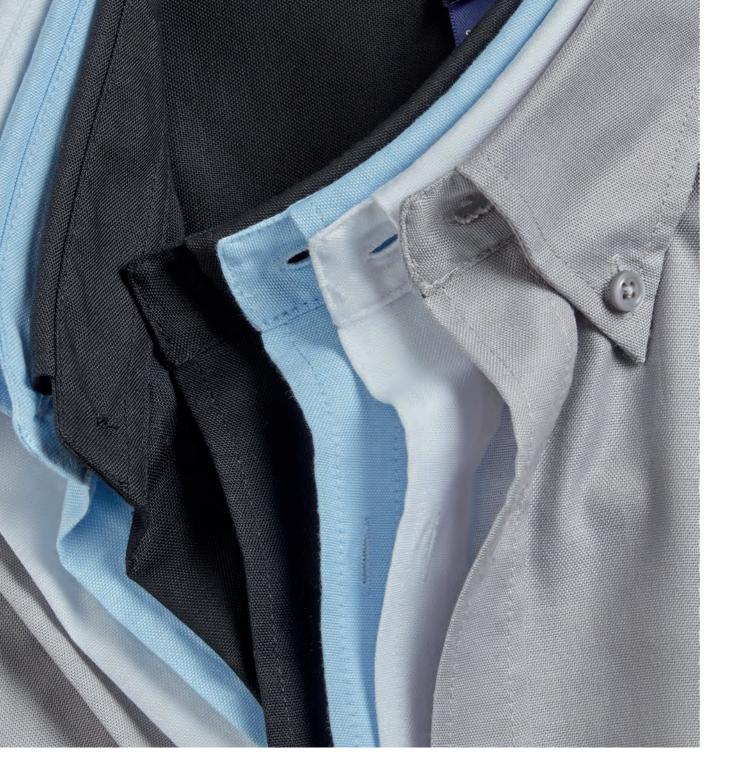

- Highly versatile shirts for corporate or casual occasions.
- Favoured for its raised basket-woven appearance.
- Cotton for softness and polyester for durability.
- Button-down collar for classic styling.
- Offering a flattering fit which retains its shape wash after wash.

## **OXFORD** STRIPE

PR338

Cotton Rich Oxford Stripes Shirt = 60% Cotton, 40% Polyester, 135gsm, 5 colours PR23E Men's: Classic button-down collar, Contrast coloured inner neckband and cuff, Two button adjustable cuff = Sizes S/34" – 3XL/54" PR33B Women's: Button-down collar on the underside, Contrast coloured inner neckband and cuff, Two button adjustable cuff = Sizes: XS/8 – 2XL/18