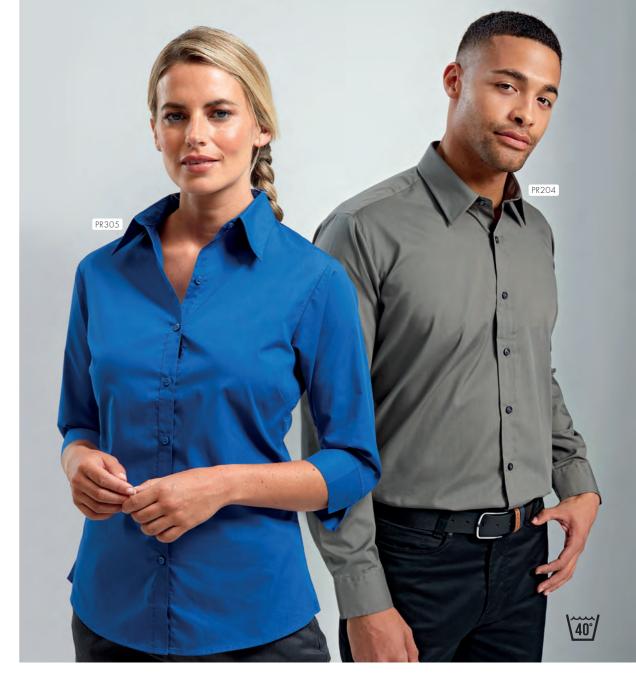

PR358 Women's: Double button cuff and sleeve guard, Bust back darts, Pearlised buttons • Sizes: X\$/8 – 2XL/18

PR305 Women's Three-Quarter Sleeve Blouse = Soft collar styling, Three-quarter sleeves, Styled with bust and back darts = 65% Polyester, 35% Cotton, 105gsm/115gsm White Sizes: 6/2XS - 26/6XL (Size 6/2XS in Black & White only) 7 colours

PR204 Men's Long Sleeve Slim-Fit Poplin Shirt • Formal collar styling, Double button fastening on the cuff, Fitted style • 65% Polyester, 35% Cotton, 105gsm • Sizes: 14.5"/37cm - 17.5"/44.5cm • 4 colours