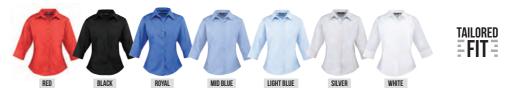

PR358 Women's: Double button cuff and sleeve guard, Bust back darts, Pearlised buttons • Sizes: X\$/8 – 2XL/18

PR305 Women's Three-Quarter Sleeve Blouse = Soft collar styling, Three-quarter sleeves, Styled with bust and back darts = 65% Polyester, 35% Cotton, 105gsm/115gsm White Sizes: 6/2XS - 26/6XL (Size 6/2XS in Black & White only) 7 colours