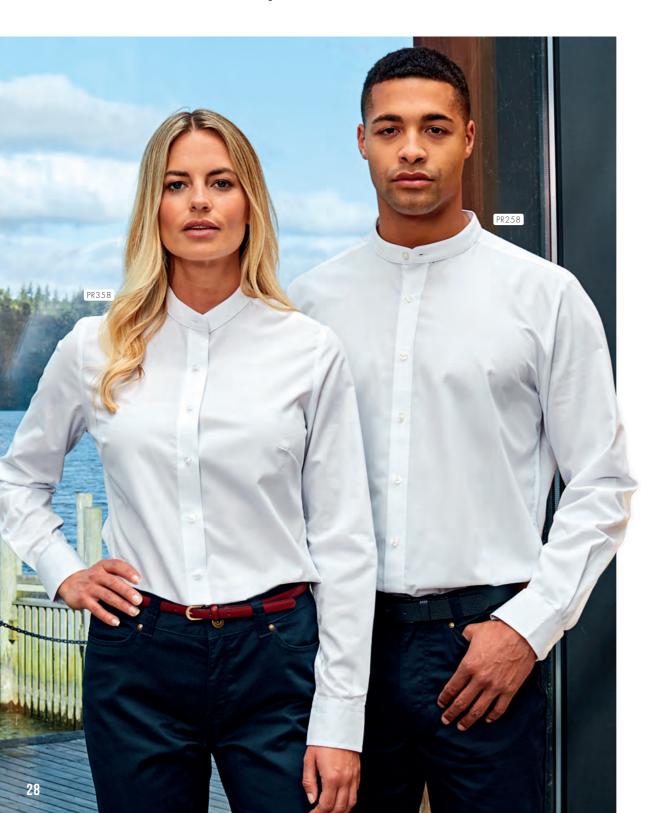

## 'GRANDAD' SHIRT

Banded Collar 'Grandad' Long Sleeve Shirt • 65% Polyester, 35% Cotton, 115gsm, Colour: White

PR258 Men's: Classic banded 'Grandad' collar with top button fastening, Double button cuff Sizes: X\$/30" - 3XL/54"

PR358 Women's: Double button cuff and sleeve guard, Bust back darts, Pearlised buttons • Sizes: X\$/8 – 2XL/18

PR305 Women's Three-Quarter Sleeve Blouse = Soft collar styling, Three-quarter sleeves, Styled with bust and back darts = 65% Polyester, 35% Cotton, 105gsm/115gsm White Sizes: 6/2XS - 26/6XL (Size 6/2XS in Black & White only) 7 colours