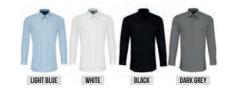

PR204 Men's Long Sleeve Slim-Fit Poplin Shirt • Formal collar styling, Double button fastening on the cuff, Fitted style • 65% Polyester, 35% Cotton, 105gsm • Sizes: 14.5"/37cm - 17.5"/44.5cm • 4 colours