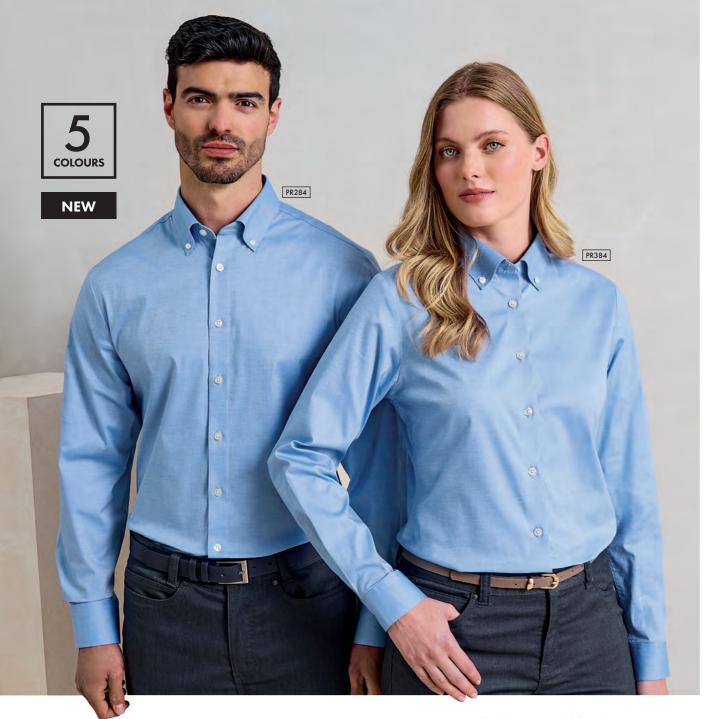

## SUPREME **OXFORD**

Supreme in every sense of the word, these shirts look great, feel amazing and wear incredibly well. Mercerised cotton makes for the finest of fabrics, so you can be confident of a polished and professional appearance

## 'Supreme' Oxford Shirts

'Supreme' Oxford Shirts • 72% Cotton, 25% Organic Cotton, 3% Elastane, 135gsm, 5 colours

Cotton Rich | Brandable

PR284 Men's Long Sleeve: Mercerised cotton for a superior look and feel, Elastane for stretch and comfort through the fabric, Button-down collar, Double-button cuff, Back yoke and darts for shape ■ Sizes: **XS**/30" – **5XL**/66"

PR384 Women's Long Sleeve: Mercerised cotton for a superior look and feel, Elastane for stretch and comfort through the fabric, Button-down collar, Double-button cuff, Back darts for a feminine shape, Curved hem-line with side gussets 
Sizes: 6/2XS - 24/6XL