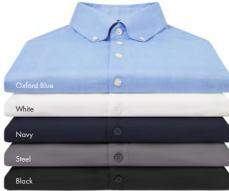

## 'Supreme' Oxford Shirts

'Supreme' Oxford Shirts • 72% Cotton, 25% Organic Cotton, 3% Elastane, 135gsm, 5 colours

Cotton Rich | Brandable

PR284 Men's Long Sleeve: Mercerised cotton for a superior look and feel, Elastane for stretch and comfort through the fabric, Button-down collar, Double-button cuff, Back yoke and darts for shape ■ Sizes: **XS**/30" – **5XL**/66"