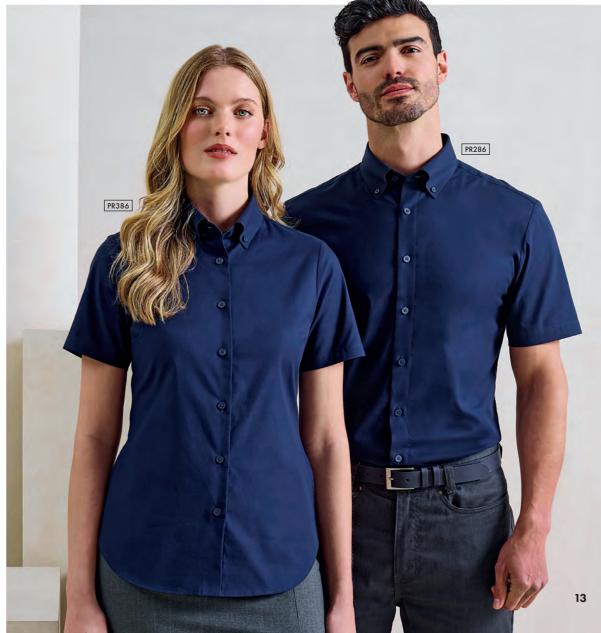

PR384 Women's Long Sleeve: Mercerised cotton for a superior look and feel, Elastane for stretch and comfort through the fabric, Button-down collar, Double-button cuff, Back darts for a feminine shape, Curved hem-line with side gussets 
Sizes: 6/2XS - 24/6XL

PR386 Women's Short Sleeve: Mercerised cotton for a superior look and feel, Elastane for stretch and comfort through the fabric, Button-down collar, Back darts for a feminine shape, Curved hem-line with side gussets Sizes: 6/2XS - 24/6XL