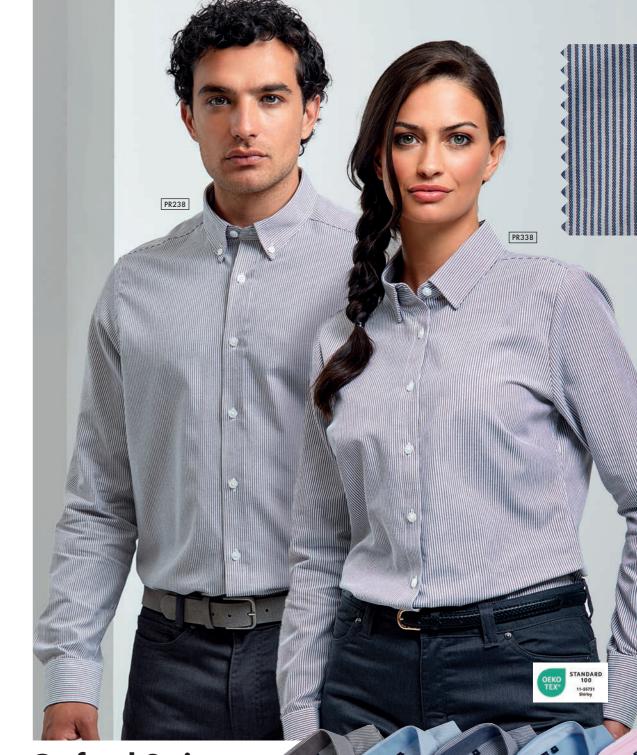

## **Oxford Stripe**

Cotton Rich Oxford Stripes Shirt 60% Cotton, 40% Polyester, 135gsm, 5 colours

**PR238** Men's: Classic button-down collar, Contrast coloured inner neckband and cuff, Two button adjustable cuff • Sizes \$/34" - 3XL/54"

**PR338** Women's: Button-down collar on the underside, Contrast coloured inner neckband and cuff, Two button adjustable cuff = Sizes: XS/8 - 2XL/18 White/Pink