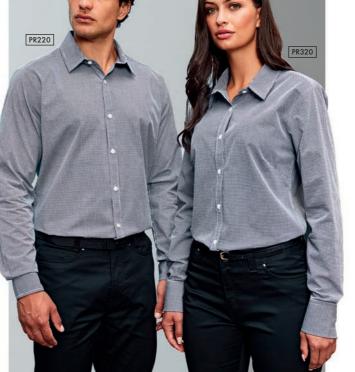

## Gingham **Cotton Shirts**

Long Sleeve Gingham Shirt = 100% Cotton Yarn Dyed Poplin, 115gsm, 4 colours

PR220 Men's: Soft collar styling, Two button adjustable cuff, Modern fit • Sizes: **XS**/30" – **3XL**/54"

PR320 Women's: Soft collar styling, Two button adjustable cuff, Styled with bust and back darts Sizes: **XS**/8 – **3XL**/20

Short Sleeve Gingham Shirt • 100% Cotton Yarn Dyed Poplin, 115gsm, 4 colours