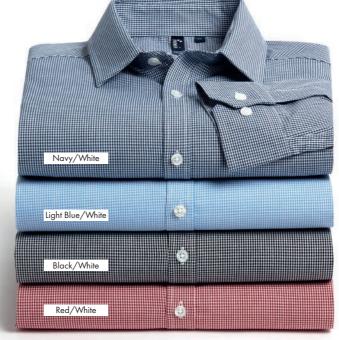

## Gingham **Cotton Shirts**

Long Sleeve Gingham Shirt = 100% Cotton Yarn Dyed Poplin, 115gsm, 4 colours

PR220 Men's: Soft collar styling, Two button adjustable cuff, Modern fit • Sizes: **XS**/30" – **3XL**/54"

PR221 Men's: Soft collar styling, Curved hem, Modern fit Sizes: **XS**/30" - **3XL**/54"

PR321 Women's: Soft collar styling, Curved hem, Styled with bust and back darts Sizes: XS/8 - 3XL/20

40° Wash 100% Cotton Modern Fit