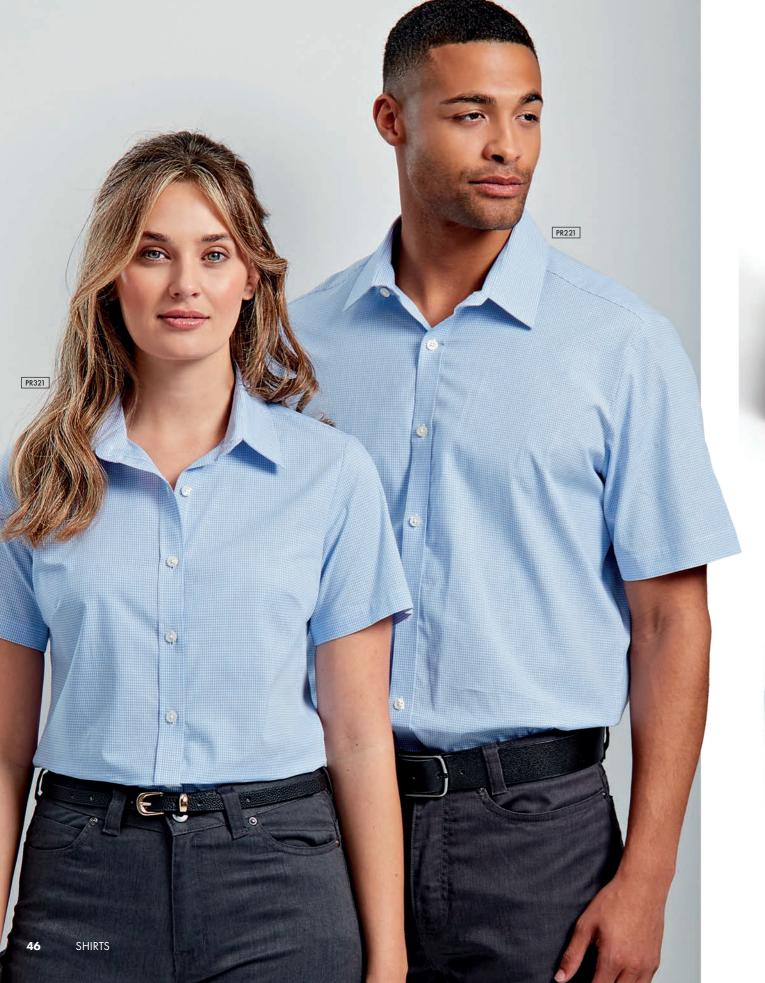

PR221 Men's: Soft collar styling, Curved hem, Modern fit Sizes: **XS**/30" - **3XL**/54"

PR321 Women's: Soft collar styling, Curved hem, Styled with bust and back darts Sizes: XS/8 - 3XL/20

40° Wash 100% Cotton Modern Fit

PR320 Women's: Soft collar styling, Two button adjustable cuff, Styled with bust and back darts Sizes: **XS**/8 – **3XL**/20

Short Sleeve Gingham Shirt • 100% Cotton Yarn Dyed Poplin, 115gsm, 4 colours