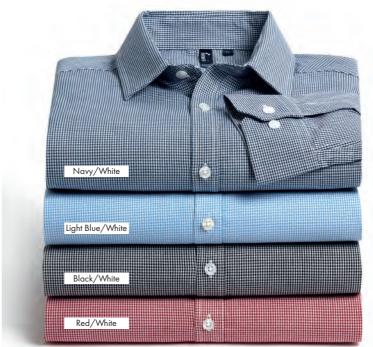

## Gingham Cotton Shirts

**Long Sleeve Gingham Shirt** ■ 100% Cotton Yarn Dyed Poplin, 115gsm, 4 colours

PR220 Men's: Soft collar styling, Two button adjustable cuff, Modern fit • Sizes: X\$/30" – 3XL/54"

PR320 Women's: Soft collar styling, Two button adjustable cuff, Styled with bust and back darts 
Sizes: X\$5/8 - 3XL/20

**Short Sleeve Gingham Shirt** ■ 100% Cotton Yarn Dyed Poplin, 115gsm, 4 colours

PR221 Men's: Soft collar styling, Pearlised buttons,
Modern fit Sizes: X\$\frac{30''}{30''} - \frac{3XL}{54''}

**PR321** Women's: Soft collar styling, Curved hem-line, Styled with bust and back darts • Sizes: **XS**/8 – **3XL**/20

40° Wash

100% Cotton

Modern Fit

Brandable