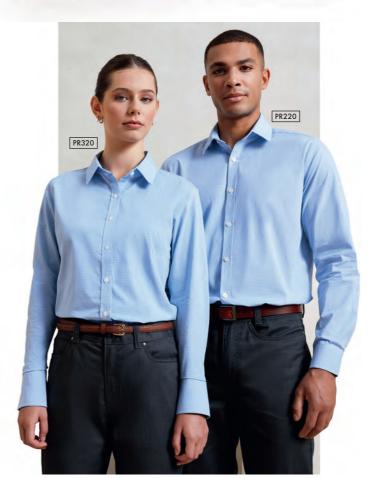

## Gingham Cotton Shirts

**Long Sleeve Gingham Shirt** ■ 100% Cotton Yarn Dyed Poplin, 115gsm, 4 colours

PR220 Men's: Soft collar styling, Two button adjustable cuff, Modern fit • Sizes: X\$/30" – 3XL/54"

PR320 Women's: Soft collar styling, Two button adjustable cuff, Styled with bust and back darts 
Sizes: X\$5/8 - 3XL/20

**Short Sleeve Gingham Shirt** ■ 100% Cotton Yarn Dyed Poplin, 115gsm, 4 colours

PR221 Men's: Soft collar styling, Pearlised buttons,
Modern fit Sizes: X\$\frac{30''}{30''} - \frac{3XL}{54''}