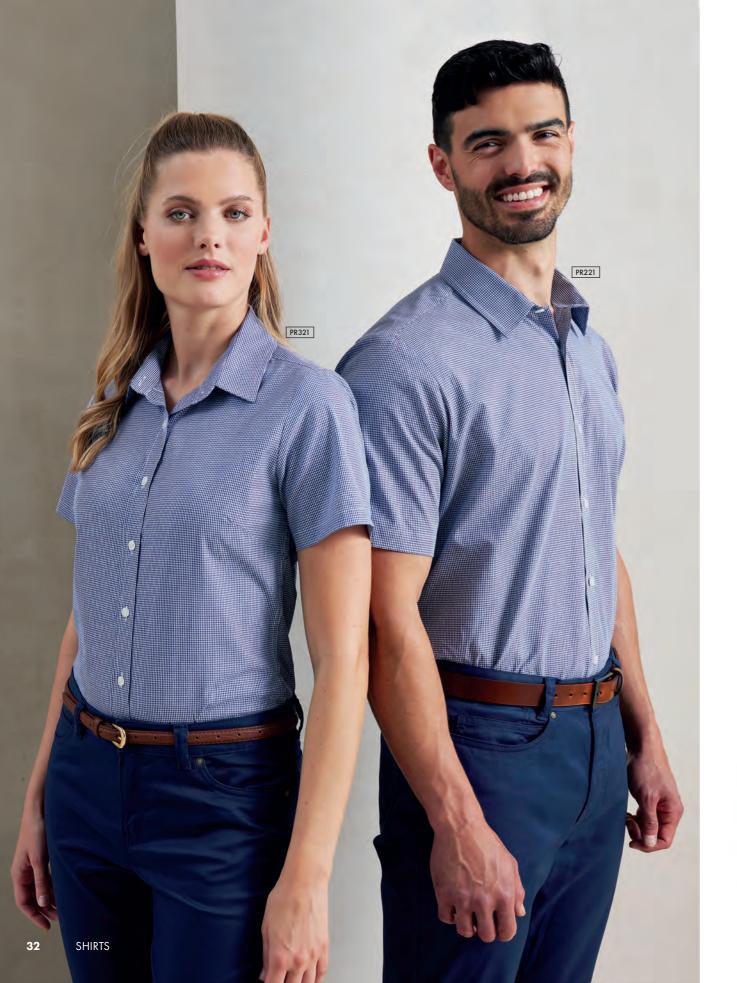

PR320 Women's: Soft collar styling, Two button adjustable cuff, Styled with bust and back darts 
Sizes: X\$5/8 - 3XL/20

**Short Sleeve Gingham Shirt** ■ 100% Cotton Yarn Dyed Poplin, 115gsm, 4 colours

PR221 Men's: Soft collar styling, Pearlised buttons,
Modern fit Sizes: X\$\frac{30''}{30''} - \frac{3XL}{54''}

**PR321** Women's: Soft collar styling, Curved hem-line, Styled with bust and back darts • Sizes: **XS**/8 – **3XL**/20

40° Wash

100% Cotton

Modern Fit

Brandable