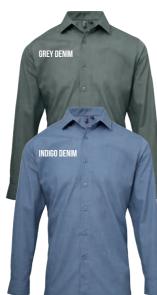

TAILORED

Roll-Sleeve 'Cross-Dye' Poplin Shirt • 65% Polyester, 35% Cotton, 105gsm, 2 colours PR217 Men's: Soft collar styling, Crossdye textured fabric appearance, Roll-up sleeve with button fastening on the upper arm Sizes: XS/30" - 3XL/54" PR317 Women's: Soft collar styling, Crossdye textured fabric appearance, Bust and back darts • Sizes: XS/8 - 3XL/20