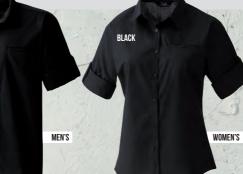

## **ROLL-SLEEVE** BAR SHIRT

**Roll-Sleeve Poplin Shirt =** Button fastening on upper arm, Left chest vented pocket, Soft collar styling **=** 65% Polyester, 35% Cotton, 105gsm, 1 colour. PR206 Men's sizes: S/34" - 2XL/50" = PR306 Women's sizes: XS/8 - 2XL/18

TAILORED

Roll-Sleeve 'Cross-Dye' Poplin Shirt • 65% Polyester, 35% Cotton, 105gsm, 2 colours PR217 Men's: Soft collar styling, Crossdye textured fabric appearance, Roll-up sleeve with button fastening on the upper arm Sizes: XS/30" - 3XL/54" PR317 Women's: Soft collar styling, Crossdye textured fabric appearance, Bust and back darts • Sizes: XS/8 - 3XL/20