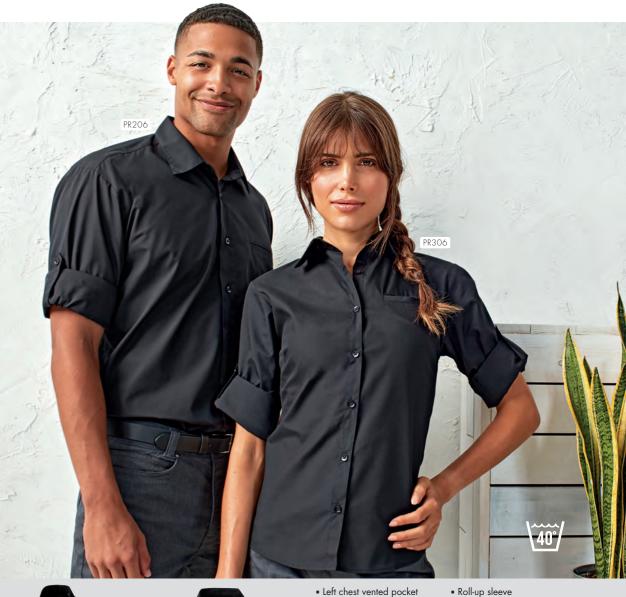

## **ROLL-SLEEVE** BAR SHIRT

**Roll-Sleeve Poplin Shirt =** Button fastening on upper arm, Left chest vented pocket, Soft collar styling **=** 65% Polyester, 35% Cotton, 105gsm, 1 colour. PR206 Men's sizes: S/34" - 2XL/50" = PR306 Women's sizes: XS/8 - 2XL/18

Roll-up sleeve with button fastening

BLACK