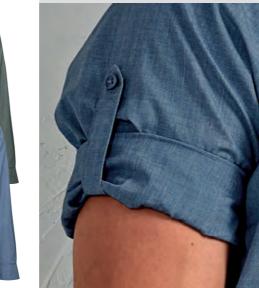

## **ROLL-SLEEVE** BAR SHIRT

**Roll-Sleeve Poplin Shirt =** Button fastening on upper arm, Left chest vented pocket, Soft collar styling **=** 65% Polyester, 35% Cotton, 105gsm, 1 colour. PR206 Men's sizes: S/34" - 2XL/50" = PR306 Women's sizes: XS/8 - 2XL/18

Roll-up sleeve with button fastening

BLACK