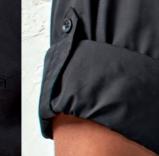

## **ROLL-SLEEVE** BAR SHIRT

**Roll-Sleeve Poplin Shirt =** Button fastening on upper arm, Left chest vented pocket, Soft collar styling **=** 65% Polyester, 35% Cotton, 105gsm, 1 colour. PR206 Men's sizes: S/34" - 2XL/50" = PR306 Women's sizes: XS/8 - 2XL/18



TAILORED





Roll-Sleeve 'Cross-Dye' Poplin Shirt • 65% Polyester, 35% Cotton, 105gsm, 2 colours PR217 Men's: Soft collar styling, Crossdye textured fabric appearance, Roll-up sleeve with button fastening on the upper arm Sizes: XS/30" - 3XL/54" PR317 Women's: Soft collar styling, Crossdye textured fabric appearance, Bust and back darts • Sizes: XS/8 - 3XL/20



Roll-up sleeve with button fastening





BLACK