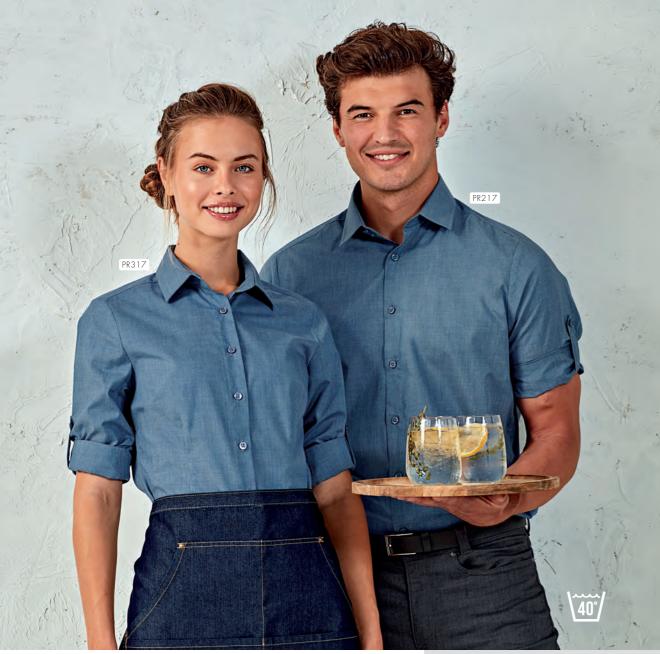

TAILORED

Roll-Sleeve 'Cross-Dye' Poplin Shirt • 65% Polyester, 35% Cotton, 105gsm, 2 colours PR217 Men's: Soft collar styling, Crossdye textured fabric appearance, Roll-up sleeve with button fastening on the upper arm Sizes: XS/30" - 3XL/54" PR317 Women's: Soft collar styling, Crossdye textured fabric appearance, Bust and back darts • Sizes: XS/8 - 3XL/20