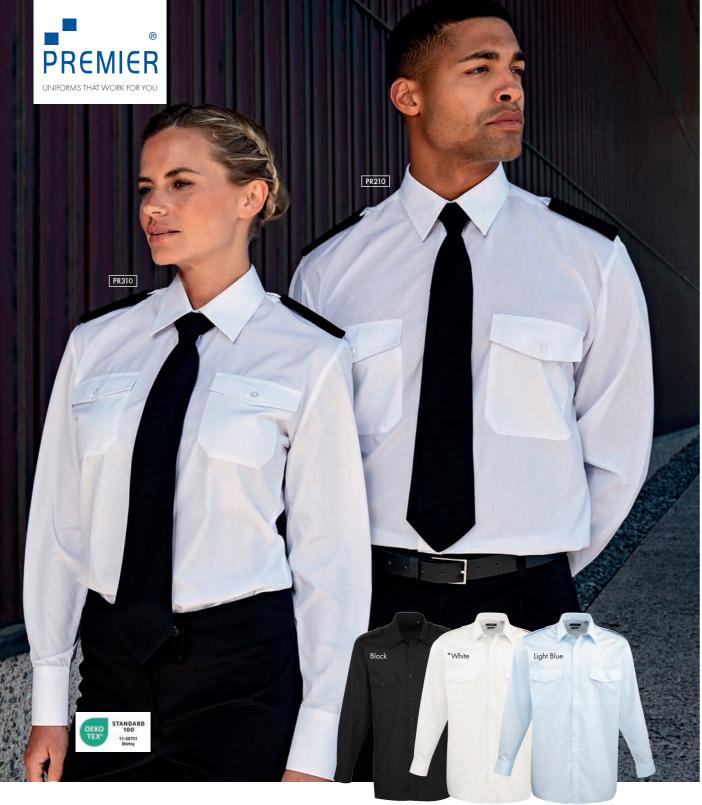

**Security**Shirts

Long Sleeve Security Shirt • Formal collar styling, Two Mitred button down chest packets, Tabs for application of Epaulettes on the shoulders • 65% Polyester, 35% Cotton

PR210 Men's: 105gsm, 3 colours Sizes: 14.5"/37cm - 19"/48cm

PR310 Women's: 115gsm, \*White ■ Sizes: 8/XS - 26/6XL

40° Wash Classic Fit Brandable

Short Sleeve Security Shirt = Formal collar styling, Two
Mitred button down chest pockets, Tabs for application of
Epaulettes on the shoulders = 65% Polyester, 35% Cotton