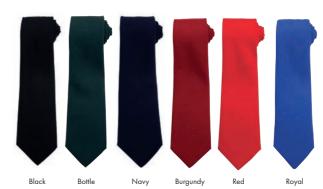

## **Security Accessories**

PR700 Work Tie ■ Plain colour styling, Blade width 3.25″/8cm

■ 100% Polyester ■ Wipe clean only ■ 6 colours

PR710 Clip-on Work Tie ■ Clip-on version of PR700, Steel clip attachment,
Blade width 3.25"/8cm ■ 100% Polyester ■ Wipe clean only ■ 6 colours