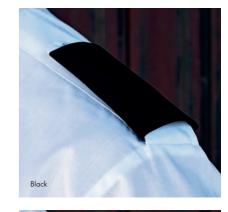

**PR715 Epaulettes** • Adjustable tear release fastening, Embroidery area 9cm x 5cm • 100% Polyester • Wipe clean only • 2 colours

38 SECURITY SECURITY