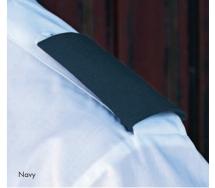

**PR715 Epaulettes** • Adjustable tear release fastening, Embroidery area 9cm x 5cm • 100% Polyester • Wipe clean only • 2 colours

38 SECURITY SECURITY