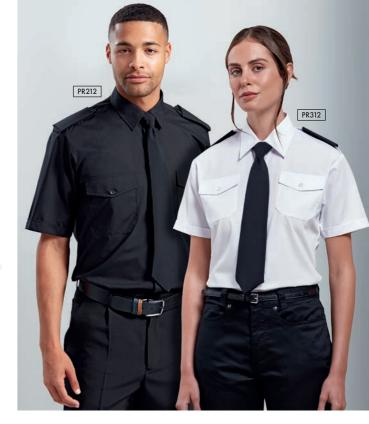

**PR212** Men's: 105gsm, 3 colours

■ Sizes: **14.5"**/37cm - **19"**/48cm

PR312 Women's: 115gsm, \*White

■ Sizes: 8/XS - 26/6XL

Black \*White Light Blue