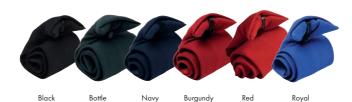

## **Security Accessories**

PR700 Work Tie ■ Plain colour styling, Blade width 3.25″/8cm

■ 100% Polyester ■ Wipe clean only ■ 6 colours

PR710 Clip-on Work Tie ■ Clip-on version of PR700, Steel clip attachment,
Blade width 3.25"/8cm ■ 100% Polyester ■ Wipe clean only ■ 6 colours