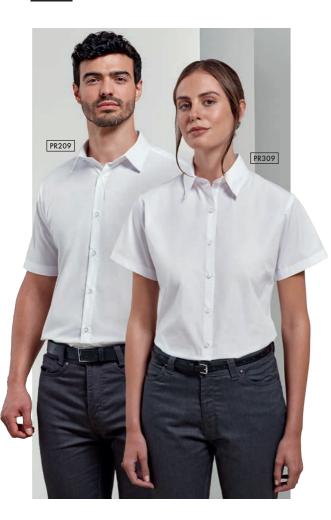

## **Supreme Poplin**

## Superior fabric and fit

Short Sleeve Supreme Poplin Shirt • 65% Polyester, 35% Cotton, 125gsm, 3 colours

PR209 Men's: Offering a heavier fabric construction, Formal collar styling, Two button fastening on the collar stand • Sizes: 14.5"/ 37cm – 19"/48cm

PR309 Women's: Offering a heavier fabric construction, Styled with bust and back darts, Two button fastening on the collar stand • Sizes: 8/XS - 26/6XL

Long Sleeve Supreme Poplin Shirt ■ 65% Polyester, 35% Cotton, 125gsm, 3 colours