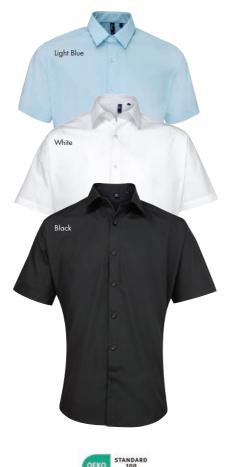

## Superior fabric and fit

Short Sleeve Supreme Poplin Shirt • 65% Polyester, 35% Cotton, 125gsm, 3 colours

PR209 Men's: Offering a heavier fabric construction, Formal collar styling, Two button fastening on the collar stand • Sizes: 14.5"/ 37cm – 19"/48cm

PR309 Women's: Offering a heavier fabric construction, Styled with bust and back darts, Two button fastening on the collar stand • Sizes: 8/XS - 26/6XL

Long Sleeve Supreme Poplin Shirt ■ 65% Polyester, 35% Cotton, 125gsm, 3 colours

Men's: Offering a heavier fabric construction, Formal collar styling, Two button fastening on the cuff = Sizes: 14.5" / 37cm - 19"/48cm

PR307 Women's: Offering a heavier fabric construction, Styled with bust and back darts, Two button fastening on the cuff • Sizes: 8/XS - 26/6XL