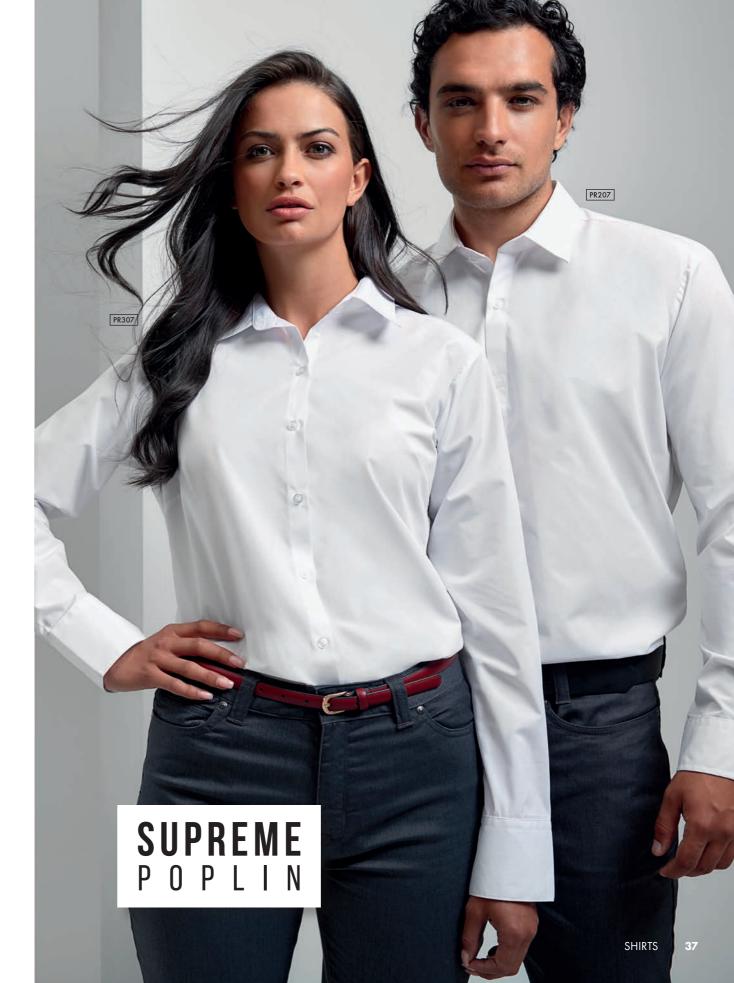

## **Supreme Poplin**

## Superior fabric and fit

Short Sleeve Supreme Poplin Shirt • 65% Polyester, 35% Cotton, 125gsm, 3 colours

PR209 Men's: Offering a heavier fabric construction, Formal collar styling, Two button fastening on the collar stand • Sizes: 14.5"/ 37cm – 19"/48cm

Men's: Offering a heavier fabric construction, Formal collar styling, Two button fastening on the cuff = Sizes: 14.5" / 37cm - 19"/48cm

PR307 Women's: Offering a heavier fabric construction, Styled with bust and back darts, Two button fastening on the cuff • Sizes: 8/XS - 26/6XL