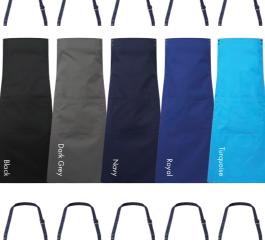

PR191 Apron straps: Apron straps with body sold separately for dual colour branding (PR 190), Fitted with strong snap-action press studs to secure to apron body, Neckband with adjustable sliding buckle, Made with recycled polyester, Self coloured caps on press studs for colour continuity • 20 colours