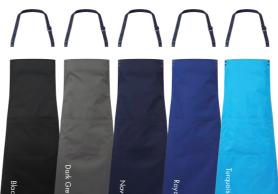

**STEP ONE** 

Choose your PR 190 apron body

**STEP TWO** Choose your set of PR 191 neckband and waist ties

**STEP THREE** Pop them all together

PR 190 Apron body and PR 191 Straps are sold separately

PR191 Apron straps: Apron straps with body sold separately for dual colour branding (PR 190), Fitted with strong snap-action press studs to secure to apron body, Neckband with adjustable sliding buckle, Made with recycled polyester, Self coloured caps on press studs for colour continuity • 20 colours