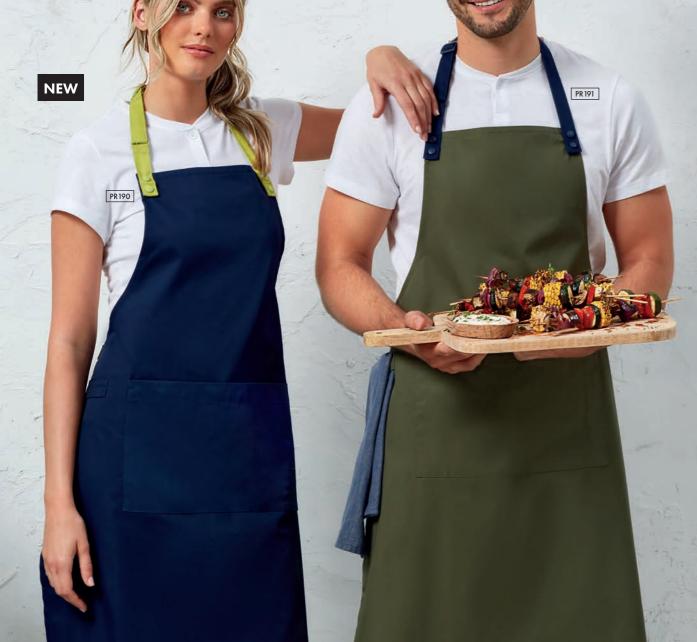

**STEP ONE** 

Choose your PR 190 apron body

**STEP TWO** Choose your set of PR 191 neckband and waist ties

**STEP THREE** Pop them all together

PR 190 Apron body and PR 191 Straps are sold separately

## **Customise Your Apron With** 'Swap & Pop'

'Swap & Pop' Customisable Apron & Straps ■ 65% Recycled Polyester, 35% Cotton, 195gsm ■ One size

PR190 Apron body: Straps sold separately for dual colour branding (see PR 191), Fitted with snap-action press studs to secure straps in place, Self fabric cloth holder, Made with recycled polyester • 10 colours

PR191 Apron straps: Apron straps with body sold separately for dual colour branding (PR 190), Fitted with strong snap-action press studs to secure to apron body, Neckband with adjustable sliding buckle, Made with recycled polyester, Self coloured caps on press studs for colour continuity • 20 colours