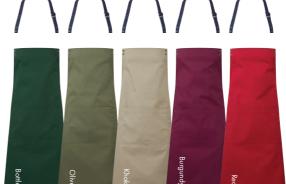

## **Customise Your Apron With** 'Swap & Pop'

'Swap & Pop' Customisable Apron & Straps ■ 65% Recycled Polyester, 35% Cotton, 195gsm ■ One size

PR190 Apron body: Straps sold separately for dual colour branding (see PR 191), Fitted with snap-action press studs to secure straps in place, Self fabric cloth holder, Made with recycled polyester • 10 colours